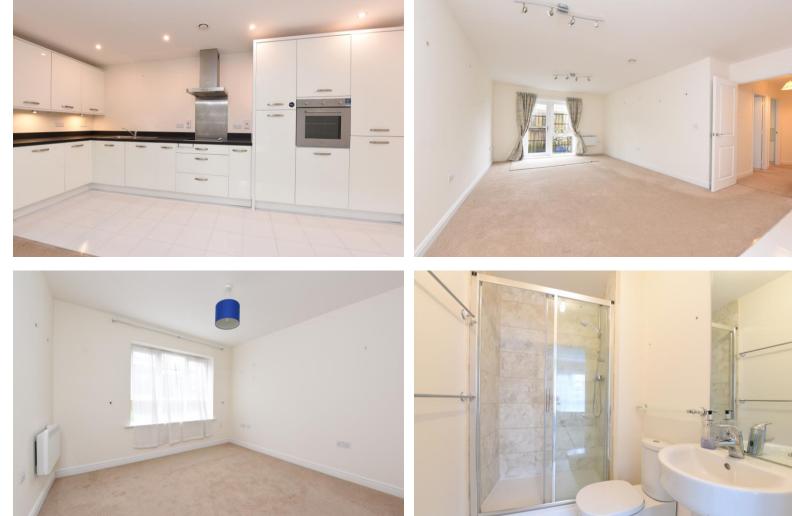

# £1,450 per month

GROUND FLOOR APARTMENT. This well presented modern ground floor apartment offers an open plan living/dining/kitchen area, two double bedrooms, en suite to the master bedroom, modern family bathroom, allocated parking bay and private decked area. Situated on Farnborough Central development, which offers easy access to Farnborough Mainline Station and the town centre. This property is offered unfurnished. This property is available late July. Council Tax Band C EPC Rating D Deposit £1673