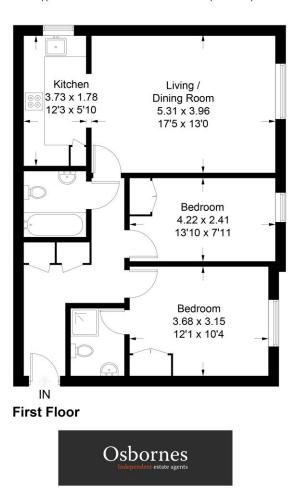

## William Court

Approximate Gross Internal Area Total = 70.5 sq m / 759 sq ft

Illustration for identification purposes only, measurements are approximate, not to scale, FloorplansUsketch.com © 2020 (ID669985)