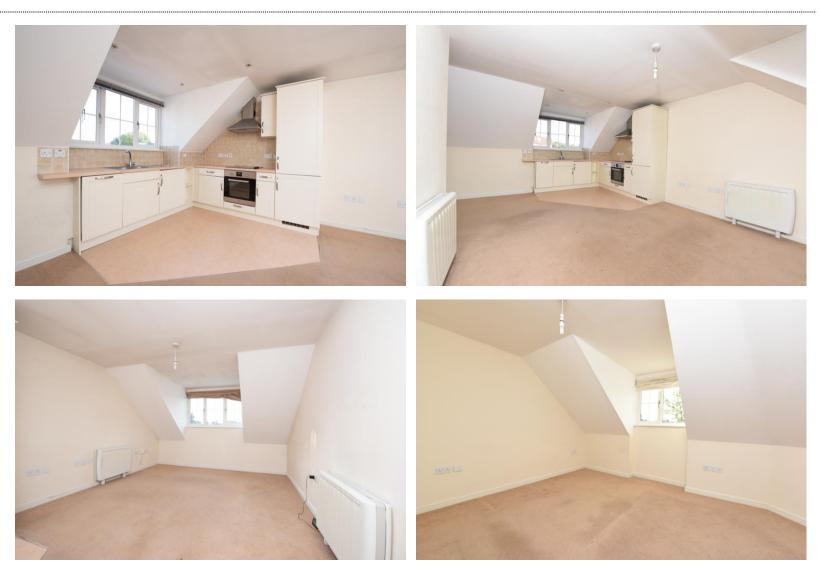

## £1,050 per month

A MODERN ONE BEDROOM top floor apartment neutrally redecorated throughout and situated in a popular residential development. The property benefits from a lounge, open plan kitchen with integrated appliances, modern bathroom and resident parking. Farnborough town centre and mainline station are within easy reach. Available unfurnished. Availlable from mid-November. Holding fee : £242.31 £1453.85 Council Tax Band : B EPC : C