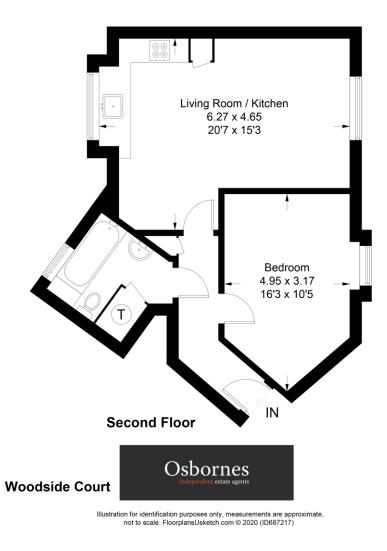

## £1,050 per month

A MODERN ONE BEDROOM top floor apartment neutrally redecorated throughout and situated in a popular residential development. The property benefits from a lounge, open plan kitchen with integrated appliances, modern bathroom and resident parking. Farnborough town centre and mainline station are within easy reach. Available unfurnished. Availlable from mid-November. Holding fee : £242.31 £1453.85 Council Tax Band : B EPC : C