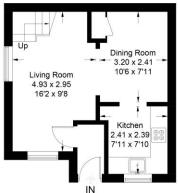

Approximate Gross Internal Area Ground Floor = 29.9 sq m / 322 sq ft First Floor = 29.8 sq m / 321 sq ft Total = 59.7 sq m / 643 sq ft

## **Ground Floor**

#### Somerset Road

Illustration for identification purposes only, measurements are approximate, not to scale, FloorplansUsketch.com © 2022 (ID837393)