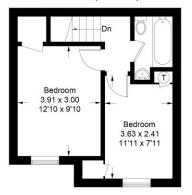

Approximate Gross Internal Area Ground Floor = 29.9 sq m / 322 sq ft First Floor = 29.8 sq m / 321 sq ft Total = 59.7 sq m / 643 sq ft

### First Floor

#### Somerset Road

Illustration for identification purposes only, measurements are approximate, not to scale, FloorplansUsketch.com © 2022 (ID837393)