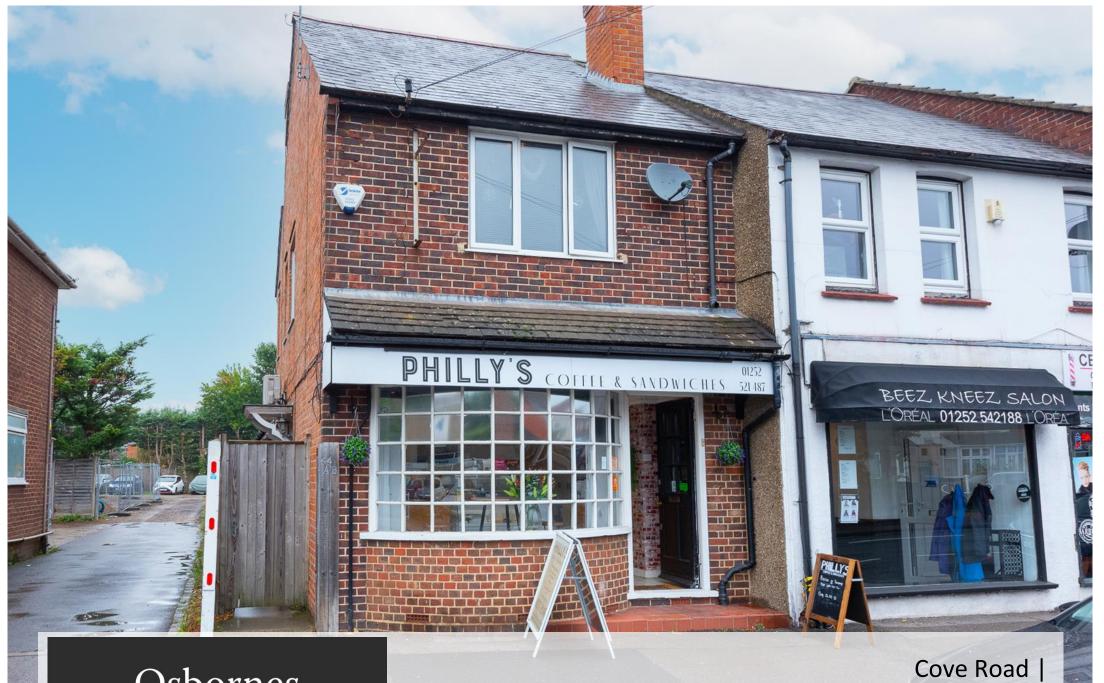

## LIGHT AND SPACIOUS one bedroom maisonette decorated throughout to a high standard.

Neutrally Decorated Throughout | Modern Kitchen | Modern Bathroom | Good Transport Links | Close to Shops | Small Garden Area

LIGHT AND SPACIOUS one bedroom maisonette decorated throughout to a high standard. Comprises, modern kitchen with white goods, modern bathroom with overhead shower, spacious double bedroom with wardrobes and good size reception room. Ideally situated for shops and transport links. Small private enclosed garden. Available 1st of October. Available Unfurnished. EPC Rating C Council Tax Band B