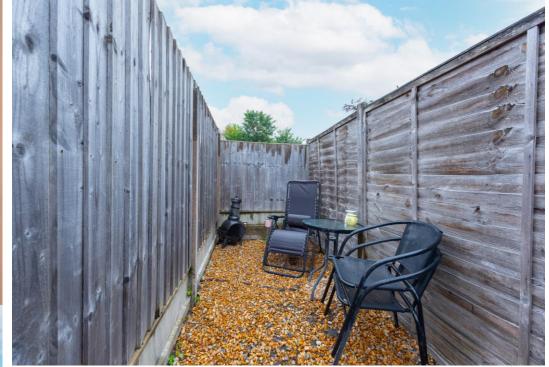

## LIGHT AND SPACIOUS one bedroom maisonette decorated throughout to a high standard.

Neutrally Decorated Throughout | Modern Kitchen | Modern Bathroom | Good Transport Links | Close to Shops | Small Garden Area

LIGHT AND SPACIOUS one bedroom maisonette decorated throughout to a high standard. Comprises, modern kitchen with white goods, modern bathroom with overhead shower, spacious double bedroom with wardrobes and good size reception room. Ideally situated for shops and transport links. Small private enclosed garden. Available 1st of October. Available Unfurnished. EPC Rating C Council Tax Band B