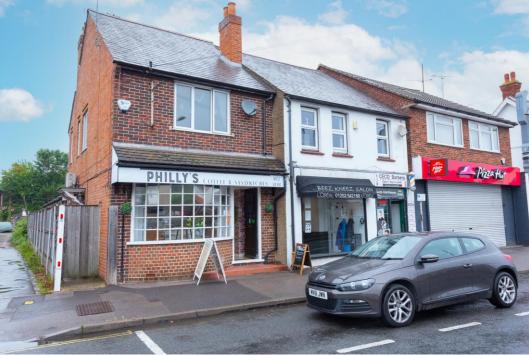

## LIGHT AND SPACIOUS one bedroom maisonette decorated throughout to a high standard.

Neutrally Decorated Throughout | Modern Kitchen | Modern Bathroom | Good Transport Links | Close to Shops | Small Garden Area

LIGHT AND SPACIOUS one bedroom maisonette decorated throughout to a high standard. Comprises, modern kitchen with white goods, modern bathroom with overhead shower, spacious double bedroom with wardrobes and good size reception room. Ideally situated for shops and transport links. Small private enclosed garden. Available 1st of October. Available Unfurnished. EPC Rating C Council Tax Band B