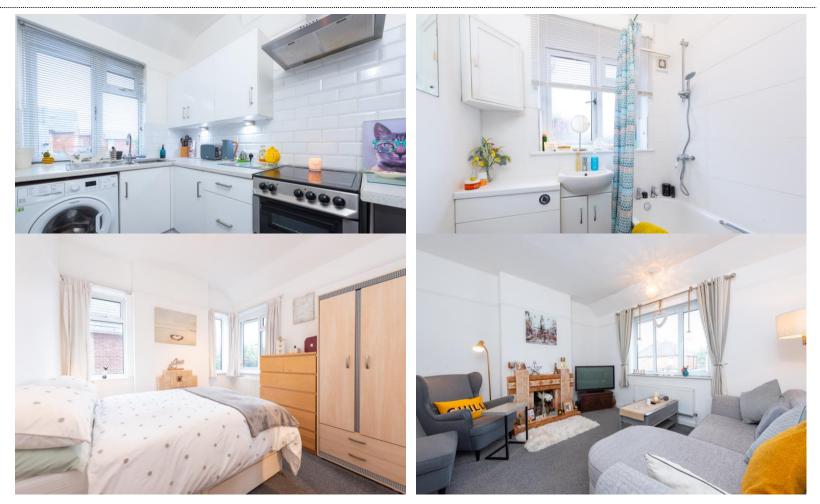

## LIGHT AND SPACIOUS one bedroom maisonette decorated throughout to a high standard.

Neutrally Decorated Throughout | Modern Kitchen | Modern Bathroom | Good Transport Links | Close to Shops | Small Garden Area

LIGHT AND SPACIOUS one bedroom maisonette decorated throughout to a high standard. Comprises, modern kitchen with white goods, modern bathroom with overhead shower, spacious double bedroom with wardrobes and good size reception room. Ideally situated for shops and transport links. Small private enclosed garden. Available 1st of October. Available Unfurnished. EPC Rating C Council Tax Band B