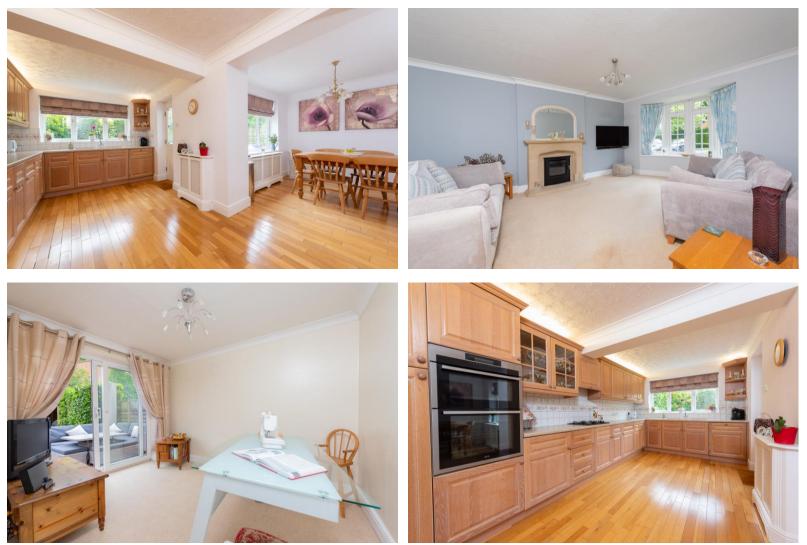

## £650,000 | Freehold

Introducing a charming five-bedroom detached home nestled in a serene cul-de-sac, conveniently close to popular schools such as Prior Heath and Ravenscote schools. The ground floor welcomes you with a living room with feature bay window, a cozy family room, and an interconnected dining room leading to the kitchen, complemented by a convenient cloakroom and direct access to the integral garage. French doors from the family room and kitchen seamlessly extend the living space to the meticulously maintained southerly facing rear garden, offering a sanctuary of tranquillity and seclusion. Ascending to the first floor, all five bedrooms feature built-in cupboards, while a family three-piece bathroom suite caters to your comfort. Parking is accommodated for multiple vehicles on the driveway, which leads to the single garage. Strategically positioned in Camberley, just thirty-five miles southwest of central London along the A30, with easy access to junctions 3 & 4 of the M3 motorway. Commuting is convenient with regular trains from London to Camberley and swift connections from Farnborough to Waterloo in just 45 minutes. Camberley boasts a vibrant array of high street retailers, and The Atrium complex offers entertainment options such as a nine-screen cinema, bowling alley, health & fitness club, as well as a selection of cafés and restaurants. EPC Band: D Council Tax Band: E