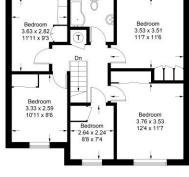

Approximate Gross Internal Area Ground Floor = 77.3 sq m / 832 sq ft First Floor = 65.5 sq m / 705 sq ft Total = 142.8 sq m / 1537 sq ft

Osbornes Independent estate agents

## **Old Portsmouth Road**

Illustration for identification purposes only, measurements are approximate, not to scale. FloorplansUsketch.com © 2024 (ID1010650)