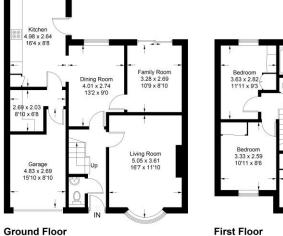

Approximate Gross Internal Area Ground Floor = 77.3 sq m / 832 sq ft First Floor = 65.5 sq m / 705 sq ft Total = 142.8 sq m / 1537 sq ft

Osbornes Independent estate agents

## **Old Portsmouth Road**

Illustration for identification purposes only, measurements are approximate, not to scale. FloorplansUsketch.com © 2024 (ID1010650)