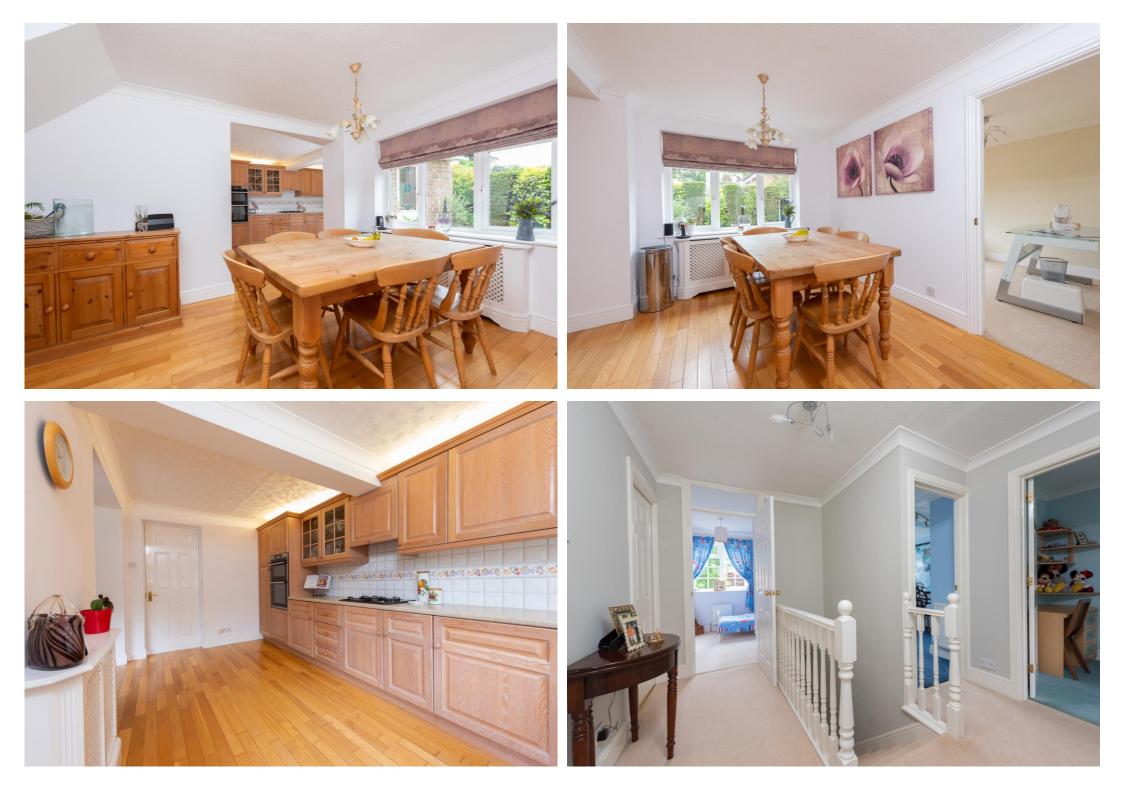

## £650,000 | Freehold

Introducing a charming five-bedroom detached home nestled in a serene cul-de-sac, conveniently close to popular schools such as Prior Heath and Ravenscote schools. The ground floor welcomes you with a living room with feature bay window, a cozy family room, and an interconnected dining room leading to the kitchen, complemented by a convenient cloakroom and direct access to the integral garage. French doors from the family room and kitchen seamlessly extend the living space to the meticulously maintained southerly facing rear garden, offering a sanctuary of tranquillity and seclusion. Ascending to the first floor, all five bedrooms feature built-in cupboards, while a family three-piece bathroom suite caters to your comfort. Parking is accommodated for multiple vehicles on the driveway, which leads to the single garage. Strategically positioned in Camberley, just thirty-five miles southwest of central London along the A30, with easy access to junctions 3 & 4 of the M3 motorway. Commuting is convenient with regular trains from London to Camberley and swift connections from Farnborough to Waterloo in just 45 minutes. Camberley boasts a vibrant array of high street retailers, and The Atrium complex offers entertainment options such as a nine-screen cinema, bowling alley, health & fitness club, as well as a selection of cafés and restaurants. EPC Band: D Council Tax Band: E