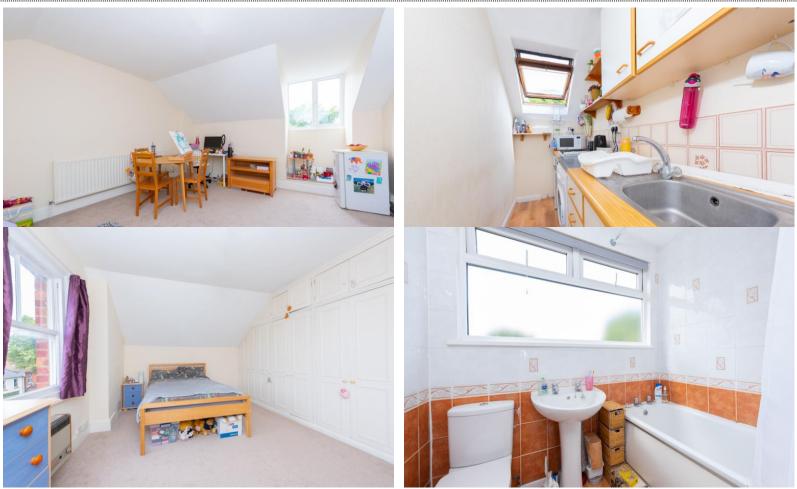

## £200,000 | Share of Freehold

SHARE OF FREEHOLD with 900 PLUS YEARS REMAINING ON LEASE. This top floor one bed apartment. Comprising; reception room, Kitchen including white goods, three piece family bathroom with shower over bath, 15 foot 4 inch x 12 foot 11 inch bedroom with fitted cupboards and 15 foot 4 inch x 12 foot 11 inch living room. Offered with NO ONWARD CHAIN. Situated within walking distance to local amenities and offering easy access to mainline train stations and the A331/M3. LOCATED IN THE CONVERSATION AREA OF SOUTH FARNBOROUGH Council Tax Band B -EPC Rating D - Ground Rent £Nil -Maintenance Charge £ - Lease End Date 01/10/2983 Lease details, service charges, ground rent, maintenance charges (where applicable), and council tax are given as a guide only and should be checked and confirmed by your Solicitor prior to exchange of contracts.