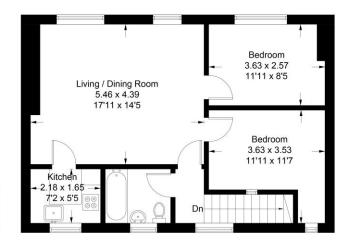

Approximate Gross Internal Area Ground Floor = 1.9 sq m / 20 sq ft First Floor = 57.8 sq m / 622 sq ft Total = 59.7 sq m / 642 sq ft

Ground Floor First Floor

## Cambridge Road

Illustration for identification purposes only, measurements are approximate, not to scale. FloorplansUsketch.com © 2024 (ID1105516)