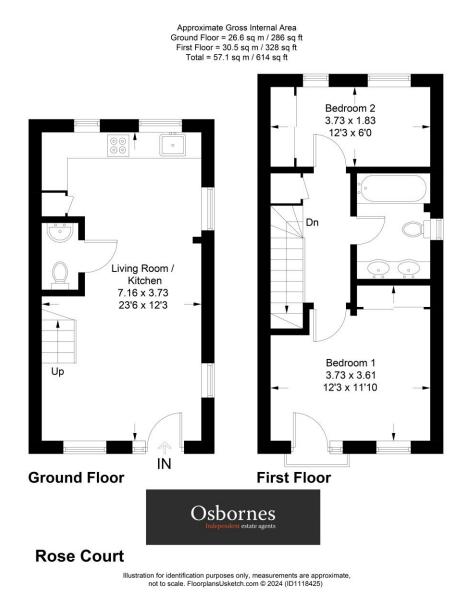

## £1,400 per month

This two bedroom end of terrace house is a gem nestled in the heart of North Camp. The property boasts one double bedroom, one single bedroom/study and a bathroom on the first floor. The open plan living area on the ground floor includes a kitchen, dining area, and lounge, creating a welcoming space for relaxation and entertainment. Additionally, the property features driveway parking for one car, adding convenience to your everyday life. Available beginning of September Council Tax Band C - EPC Band B Deposit Amount: £1,615.38