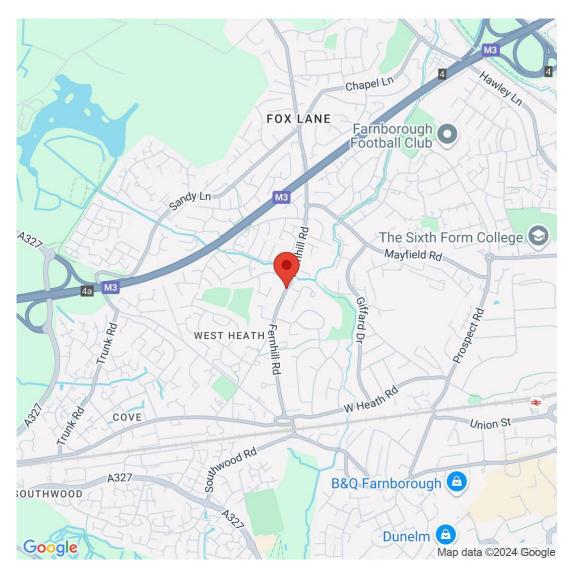

## £435,000 | Freehold

This three bedroom semi detached home benefits from two reception rooms plus a conservatory, modern bathroom, private rear garden, garage and driveway providing parking for several vehicles. Located close to local infant, junior and secondary schools and also within easy reach or Farnborough mainline station and major road links. Council Tax Band: D EPC Band: D