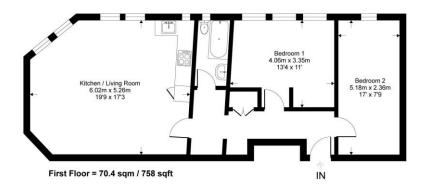

## Flat 2, Alexandra Road

Approximate Gross Internal Area = 70.4 sq m / 758 sq ft

Whilst every attempt has been made to ensure the accuracy or the floor plan contained here, measurements of doors, windows, rooms and any other items are approximate and no responsibility is taken for any error, omission or mis-statement. This plan is for illustrative purposes only and should be used as such by any prospective purchaser.