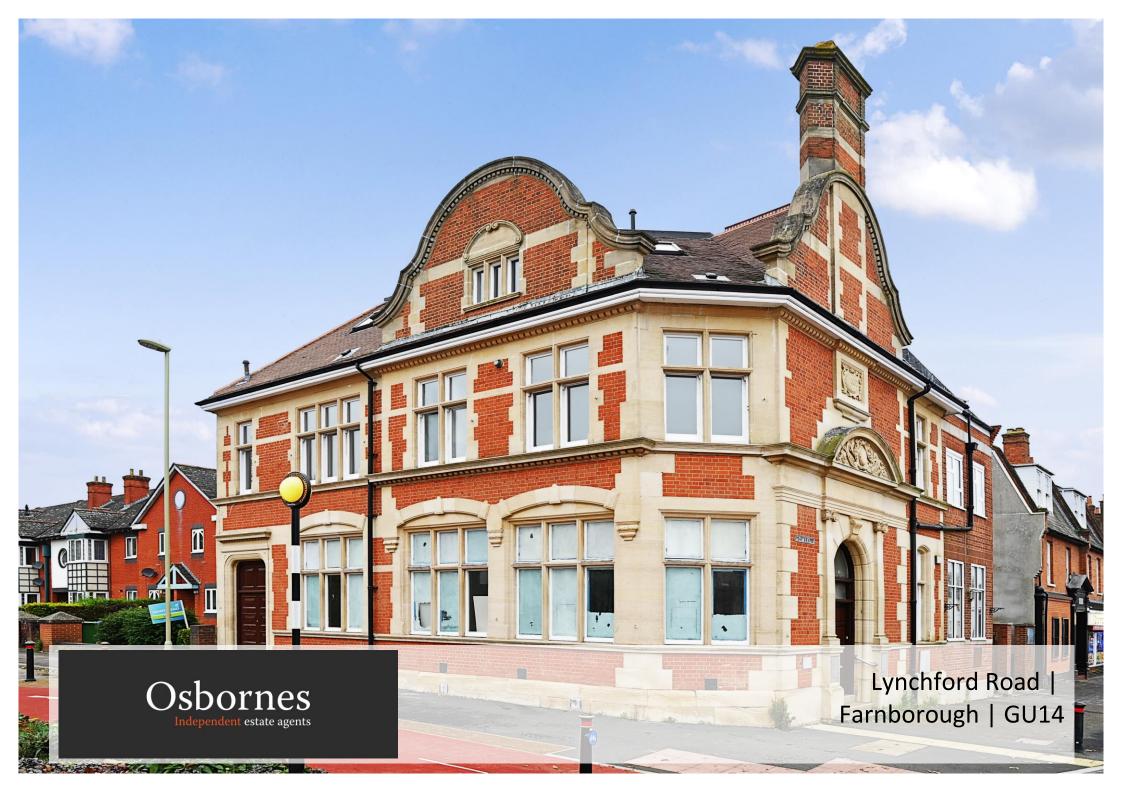

## **CONVERTED FORMER VICTORIAN BANK.**

Converted Apartment | Hard Flooring Throughout | Available Immediately | Close to Amenities

## £1,550 per month

CONVERTED FORMER VICTORIAN BANK. Welcome to this beautifully converted apartment in this former Victorian bank, now transformed into a collection of light, spacious, and modern living spaces. Located on the first floor, this charming apartment retains its original large sash windows and impressive ceiling height, creating an inviting space flooded with natural light and a sense of openness. Situated in the heart of North Camp's Conservation Area, this unique property combines historical charm with contemporary finishes, offering a rare opportunity to reside in a landmark building with all the conveniences of modern living. The apartments feature high ceilings, large windows, and open-plan layouts that emphasize natural light and space. High-quality fittings and thoughtful design make each residence perfect for a comfortable lifestyle. Location & Amenities: Set in North Camp, a vibrant area known for its village feel and charming hi