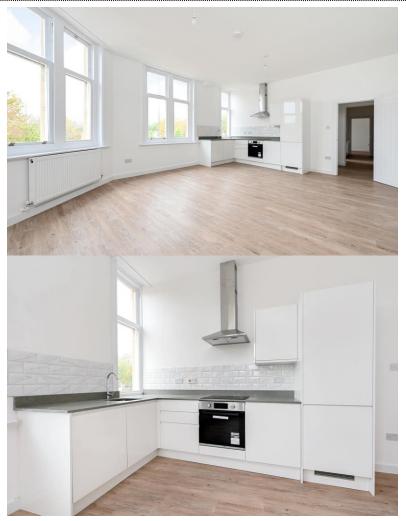

## £1,550 per month

CONVERTED FORMER VICTORIAN BANK. Welcome to this beautifully converted apartment in this former Victorian bank, now transformed into a collection of light, spacious, and modern living spaces. Located on the first floor, this charming apartment retains its original large sash windows and impressive ceiling height, creating an inviting space flooded with natural light and a sense of openness. Situated in the heart of North Camp's Conservation Area, this unique property combines historical charm with contemporary finishes, offering a rare opportunity to reside in a landmark building with all the conveniences of modern living. The apartments feature high ceilings, large windows, and open-plan layouts that emphasize natural light and space. High-quality fittings and thoughtful design make each residence perfect for a comfortable lifestyle. Location & Amenities: Set in North Camp, a vibrant area known for its village feel and charming hi