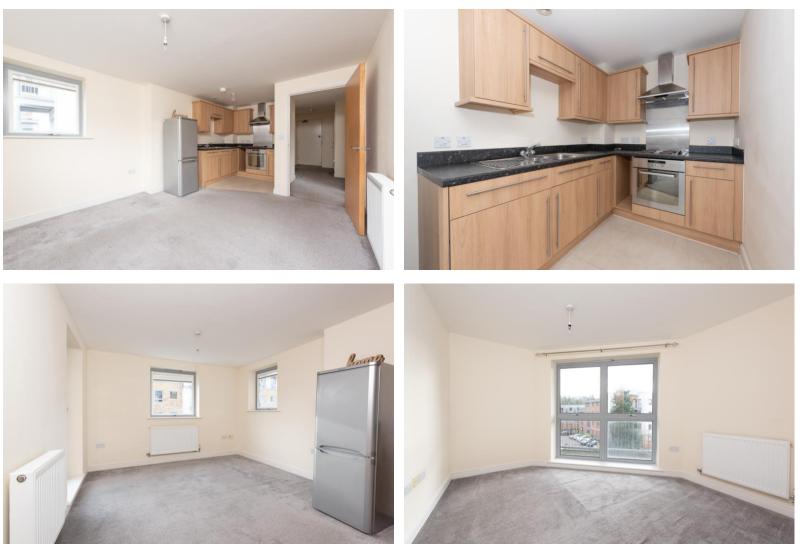

## £215,000 | Leasehold

WALKING DISTANCE TO MAINLINE STATION. This modern two double bedroom third floor apartment is offered to the market in our opinion in very good order throughout. The property benefits from a modern fitted kitchen open plan to reception room with doors to wrap around balcony, master bedroom with en-suite shower. further double bedroom and family bathroom. Allocated underground parking available and permit for unallocated parking. Situated in central Farnborough only a stone's throw from the Main Line station (less than an hour to London Waterloo). NO ONWARD CHAIN. Council Tax Band: C EPC Band: C Lease over 104 Years remaining -Service Charge £2378.56 per annum -Ground Rent £255.80 per annum Lease details, service charges, ground rent, maintenance charges (where applicable), and council tax are given as a guide only and should be checked and confirmed by your Solicitor prior to exchange of contracts.