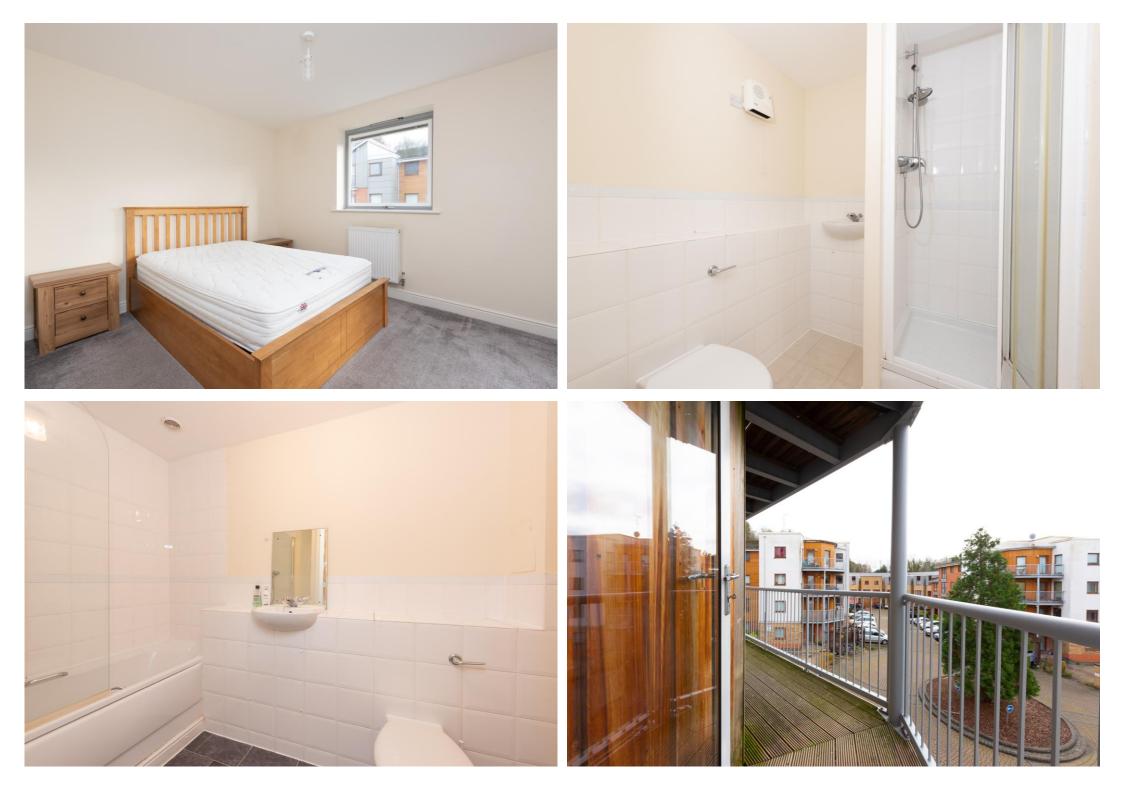

## £215,000 | Leasehold

WALKING DISTANCE TO MAINLINE STATION. This modern two double bedroom third floor apartment is offered to the market in our opinion in very good order throughout. The property benefits from a modern fitted kitchen open plan to reception room with doors to wrap around balcony, master bedroom with en-suite shower. further double bedroom and family bathroom. Allocated underground parking available and permit for unallocated parking. Situated in central Farnborough only a stone's throw from the Main Line station (less than an hour to London Waterloo). NO ONWARD CHAIN. Council Tax Band: C EPC Band: C Lease over 104 Years remaining -Service Charge £2378.56 per annum -Ground Rent £255.80 per annum Lease details, service charges, ground rent, maintenance charges (where applicable), and council tax are given as a guide only and should be checked and confirmed by your Solicitor prior to exchange of contracts.