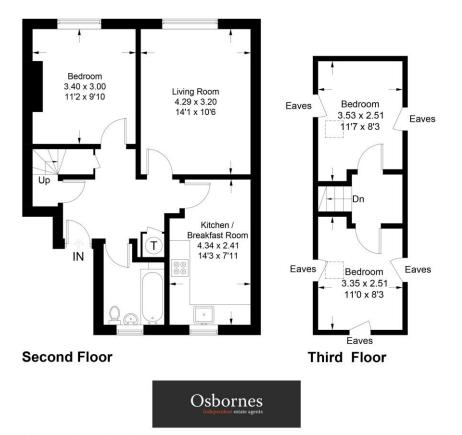

Approximate Gross Internal Area Second Floor = 50.3 sq m / 541 sq ft Third Floor = 19.9 sq m / 214 sq ft Total = 70.2 sq m / 755 sq ft

## **Lynchford Road**

Illustration for identification purposes only, measurements are approximate, not to scale. FloorplansUsketch.com © 2021 (ID756444)