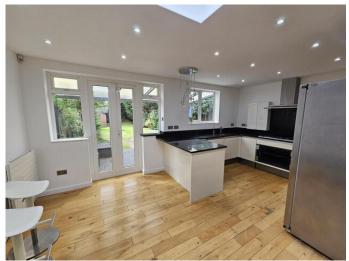

# £899,950 Eversfield Gardens, Mill Hill, NW7

- · Semi Detached House
- 4 Double Bedrooms
- 2/3 Reception Rooms
- Kitchen/Breakfast Room
- 3 Bathrooms
- Lovely Rear Garden
- · Close To Mill Hill Broadway
- · EPC Rating C
- · Council Tax Band E

### **Ground Floor** Approx. 67.4 sq. metres (724.9 sq. feet) Kitchen/Breakfast Room 3.38m x 5.35m (11'1" x 17'7") First Floor Approx. 48.8 sq. metres (525.6 sq. feet) **Second Floor** Approx. 21.8 sq. metres (234.8 sq. feet) Reception 4.40m x 3.62m (14'5" x 11'10") **Bedroom** 3.89m x 3.49m (12'9" x 11'5") Garage / Storeroom Landing Hall **Bedroom** 4.06m x 4.14m (13'4" x 13'7") Bedroom **Reception** 3.72m (12'2") max x 4.18m (13'9") 4.47m x 3.00m (14'8" x 9'10") Bedroom 2.85m x 3.00m (9'4" x 9'10")