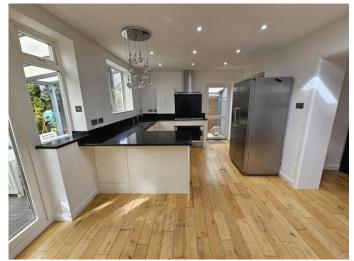

# £899,950 Eversfield Gardens, Mill Hill, NW7

- · Semi Detached House
- 4 Double Bedrooms
- 2/3 Reception Rooms
- Kitchen/Breakfast Room
- 3 Bathrooms
- Lovely Rear Garden
- · Close To Mill Hill Broadway
- · EPC Rating C
- · Council Tax Band E

### **Ground Floor** Approx. 67.4 sq. metres (724.9 sq. feet) Kitchen/Breakfast Room 3.38m x 5.35m (11'1" x 17'7") First Floor Approx. 48.8 sq. metres (525.6 sq. feet) **Second Floor** Approx. 21.8 sq. metres (234.8 sq. feet) Reception 4.40m x 3.62m (14'5" x 11'10") **Bedroom** 3.89m x 3.49m (12'9" x 11'5") Garage / Storeroom Landing Hall **Bedroom** 4.06m x 4.14m (13'4" x 13'7") Bedroom **Reception** 3.72m (12'2") max x 4.18m (13'9") 4.47m x 3.00m (14'8" x 9'10") Bedroom 2.85m x 3.00m (9'4" x 9'10")