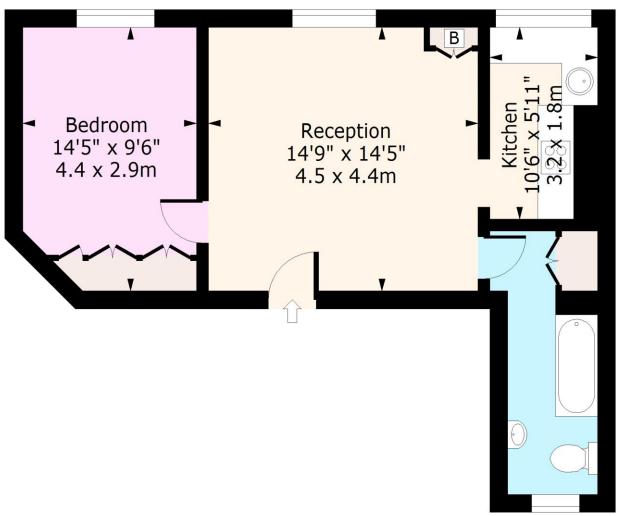

### **Brecknock Road, N19**

Approx. Gross Internal Area 504 Sq Ft - 46.82 Sq M

#### **First Floor**

Floor Area 504 Sq Ft - 46.82 Sq M

For Illustration Purposes Only - Not To Scale www.lpaplus.com