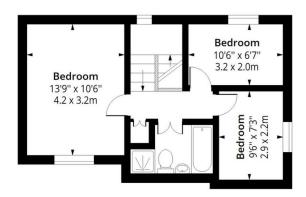

### **Hazel Close N19**

Approx. Gross Internal Area 842 Sq Ft - 78.22 Sq M Approx. Gross Shed Area 47 Sq Ft - 4.37 Sq M

#### **Ground Floor**

Floor Area 416 Sq Ft - 38.65 Sq M

#### First Floor

Floor Area 426 Sq Ft - 39.58 Sq M

Measured according to RICS IPMS2. Floor plan is for illustrative purposes only and is not to scale. Every attempt has been made to ensure the accuracy of the floor plan shown, however all measurements, fixtures, fittings and data shown are an approximate interpretation for illustrative purposes only. 1 sq m = 10.76 sq feet.