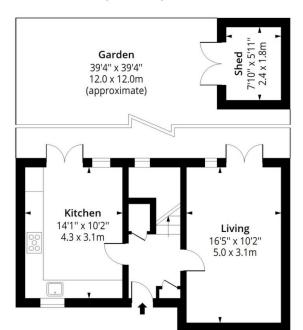

### **Hazel Close N19**

Approx. Gross Internal Area 842 Sq Ft - 78.22 Sq M Approx. Gross Shed Area 47 Sq Ft - 4.37 Sq M

#### **Ground Floor**

Floor Area 416 Sq Ft - 38.65 Sq M

#### First Floor

Floor Area 426 Sq Ft - 39.58 Sq M

Measured according to RICS IPMS2. Floor plan is for illustrative purposes only and is not to scale. Every attempt has been made to ensure the accuracy of the floor plan shown, however all measurements, fixtures, fittings and data shown are an approximate interpretation for illustrative purposes only. 1 sq m = 10.76 sq feet.