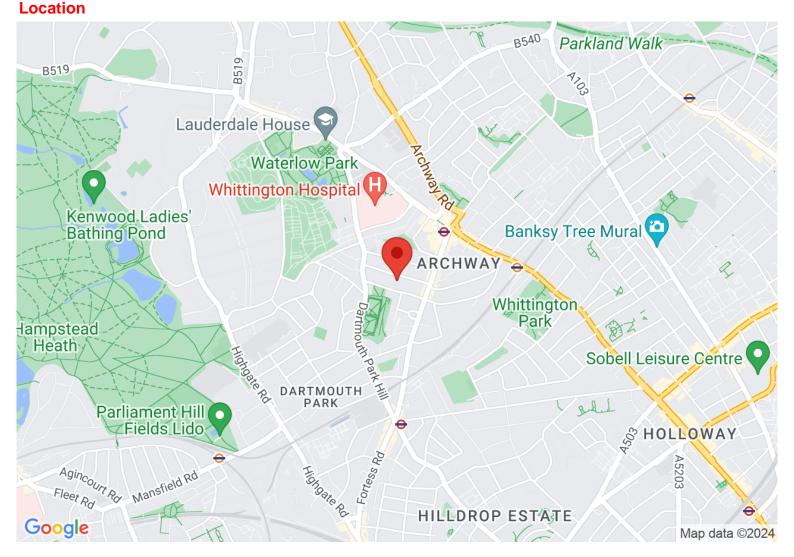

tead Heath and the outdoor swimming ponds, Waterlow Park and Highgate and of course Dartmouth Park and Archway.

# Hazel Close, Archway, N19















































### **Hazel Close N19**

Approx. Gross Internal Area 842 Sq Ft - 78.22 Sq M Approx. Gross Shed Area 47 Sq Ft - 4.37 Sq M







#### **Ground Floor**

Floor Area 416 Sq Ft - 38.65 Sq M

#### First Floor

Floor Area 426 Sq Ft - 39.58 Sq M



Measured according to RICS IPMS2. Floor plan is for illustrative purposes only and is not to scale. Every attempt has been made to ensure the accuracy of the floor plan shown, however all measurements, fixtures, fittings and data shown are an approximate interpretation for illustrative purposes only. 1 sq m = 10.76 sq feet.

lpaplus.com Date: 10/6/2024

## Directions



#### VIEWING BY APPOINTMENT WITH AGENTS ROCHESTER PLACE

161 Kentish Town Road,Camden,London,NW1 8PD T: 020 7284 4747 E: info@rochesterplace.co.uk W: www.rochesterplace.co.uk

General: While we endeavour to make our sales particulars fair, accurate and reliable, they are only a general guide to the property and, accordingly, if there is any point which is of particular importance to you, please contact the office and we will be pleased to check the position for you, especially if you are contemplating travelling some distance to view the property.

Measurements: These approximate room sizes are only intended as general guidance. You must verify the dimensions carefully before ordering carpets or any built-in furniture.

Services: Please note we have not tested the services or any of the