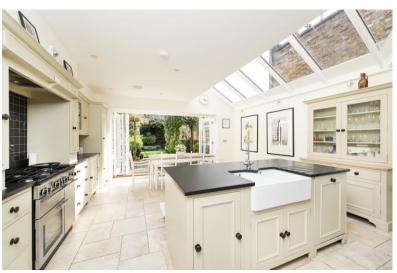

We are delighted to be able to present this stylish and spacious family home set within a brick victorian terrace over 3 stories in the heart of the desirable village of Tufnell Park with a beautiful south facing garden and roof terrace. This home has a wealth of period features with tall ceilings, original ornate coving and fireplaces, sash windows, secondary glazing at the front with stylish plantation shutters. The entire property has been thoughtfully designed and no expense spared in the choice of finishes. The hallway and lounge has beautiful wide oak wooden floors and luxurious carpeting on the upper floors. The house currently offers 4 bedrooms with the possibility of creating further rooms in the loft space with planning permission to add a dormer. There are two bathrooms, a WC, a storage cellar and 2 reception rooms. The inviting modern lounge has a central fireplace with an antique coal gas fire and original marble fi