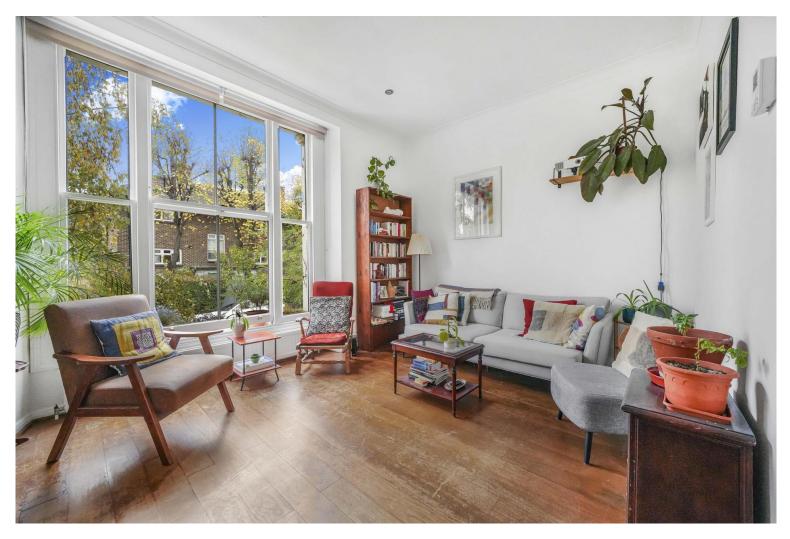

# £640,000 Bartholomew Villas, Kentish Town, NW5

- · Raised ground floor
- Within Victorian Villa
- High ceilings

- Solid wooden floors
- Wooden worktops
- Section of garden
- Natural light
- Ample storage
- Recently renovated bathroom

We are delighted to present this rare opportunity to acquire a charming two bedroom raised ground floor garden flat, nestled in the peaceful Bartholomew Conservation Area.

Set within a grand Victorian villa, this delightful home blends period character with contemporary style. The spacious lounge features soaring high ceilings and stunning oversized sash windows, framing lovely views of the mature gardens. The solid wooden floors throughout add warmth and elegance, enhancing the overall feel of the space.