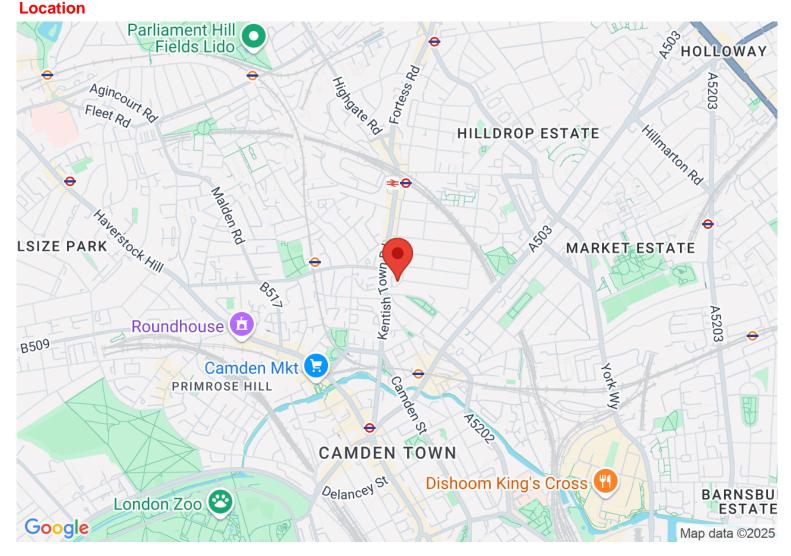

home blends period character with contemporary style. The spacious lounge features soaring high ceilings and stunning oversized sash windows, framing lovely views of the mature gardens. The solid wooden floors throughout add warmth and elegance, enhancing the overall feel of the space.

# **Bartholomew Villas, Kentish Town, NW5**

-





















### **Bartholomew Villas, NW5**

Approx. Gross Internal Area 673 Sq Ft - 62.52 Sq M





Measured according to RICS IPMS2. Floor plan is for illustrative purposes only and is not to scale. Every attempt has been made to ensure accuracy of the floorplan shown, however all measurements, fixtures, fittings and data shown are an approximate interpretation for illustrative purposes only. 1 sq m = 10.76 sq feet. **Ipaplus.com** 

### Directions



#### VIEWING BY APPOINTMENT WITH AGENTS ROCHESTER PLACE 161 Kentish Town Road,Camden,London,NW1 8PD T: 020 7284 4747 E: info@rochesterplace.co.uk W: www.

uk W: www.rochesterplace.co.uk

General: While we endeavour to make our sales particulars fair, accurate and reliable, they are only a general guide to the property and, accordingly, if there is any point which is of particular importance to you, please contact the office and we will be pleased to check the position for you, especially if you are contemplating travelling some distance to view the property.

Measurements: These approximate room sizes are only intended as general guidance. You must verify the dimensions carefully before ordering carpets or any built-in furniture. Services: Please note we have not tested the services or a