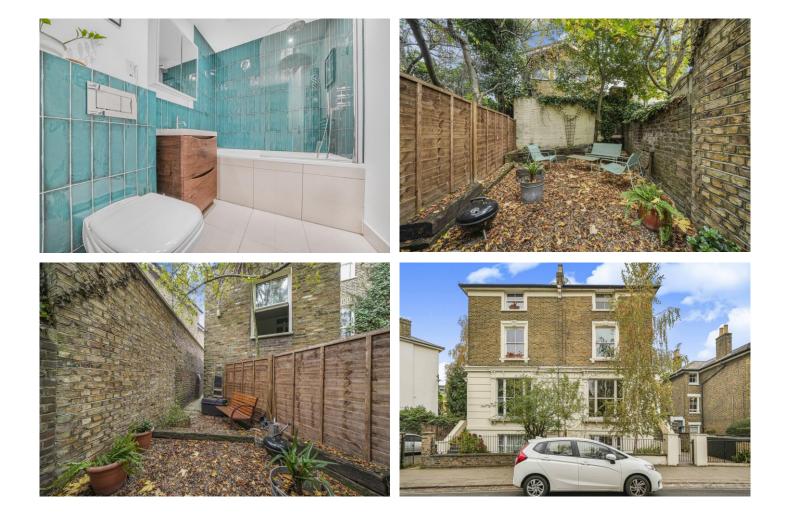

# £640,000 Bartholomew Villas, Kentish Town, NW5

- · Raised ground floor
- Within Victorian Villa
- High ceilings

- Solid wooden floors
- Wooden worktops
- Section of garden
- Natural light
- Ample storage
- Recently renovated bathroom

We are delighted to present this rare opportunity to acquire a charming two bedroom raised ground floor garden flat, nestled in the peaceful Bartholomew Conservation Area.

Set within a grand Victorian villa, this delightful home blends period character with contemporary style. The spacious lounge features soaring high ceilings and stunning oversized sash windows, framing lovely views of the mature gardens. The solid wooden floors throughout add warmth and elegance, enhancing the overall feel of the space.