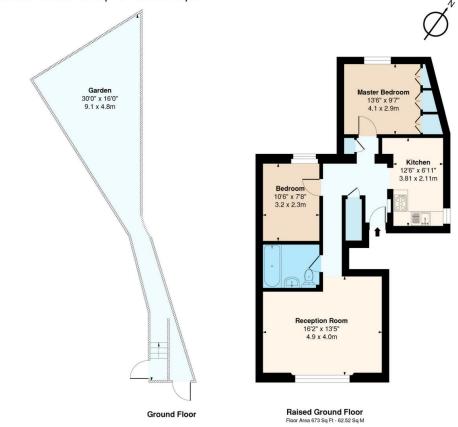

### **Bartholomew Villas, NW5**

Approx. Gross Internal Area 673 Sq Ft - 62.52 Sq M

Measured according to RICS IPMS2. Floor plan is for illustrative purposes only and is not to scale. Every attempt has been made to ensure accuracy of the floorplan shown, however all measurements, fixtures, fittings and data shown are an approximate interpretation for illustrative purposes only. 1 sq m = 10.76 sq feet. **Ipaplus.com** 