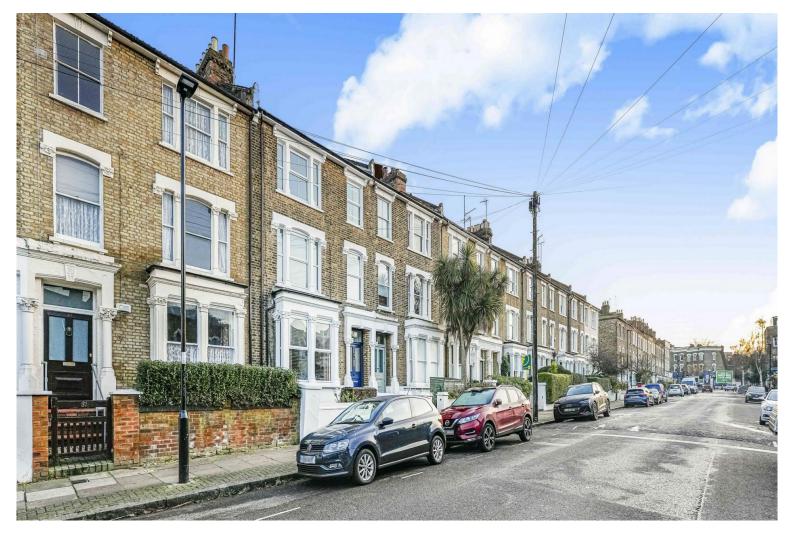

## £1,450,000 Riversdale Road, London, N5

- Approx. 1,783 sqft
- Highly desirable location in N5
- Spacious garden with summer house and shed
- Four double bedrooms
- Cellar for additional storage
- Opportunity to modernise to own style
- Convenient location

Rarely available and full of potential, this charming period property offers spacious living and excellent scope for personalisation.

Boasting approximately 1,800 sqft of internal space, this well proportioned home spans three floors, complemented by a basement cellar and an extensive rear garden with a summer house and shed.