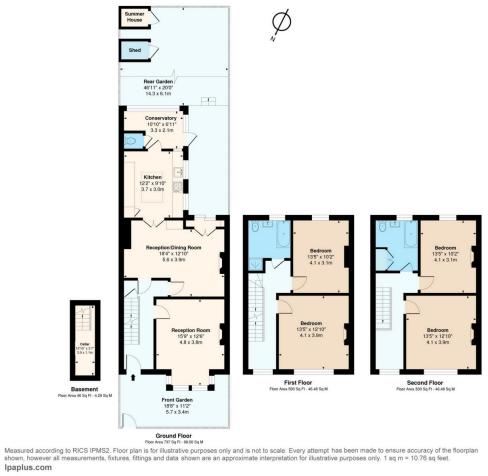

### **Riversdale Road, N5**

Approx. Gross Internal Area 1783 Sq Ft - 165.75 Sq M