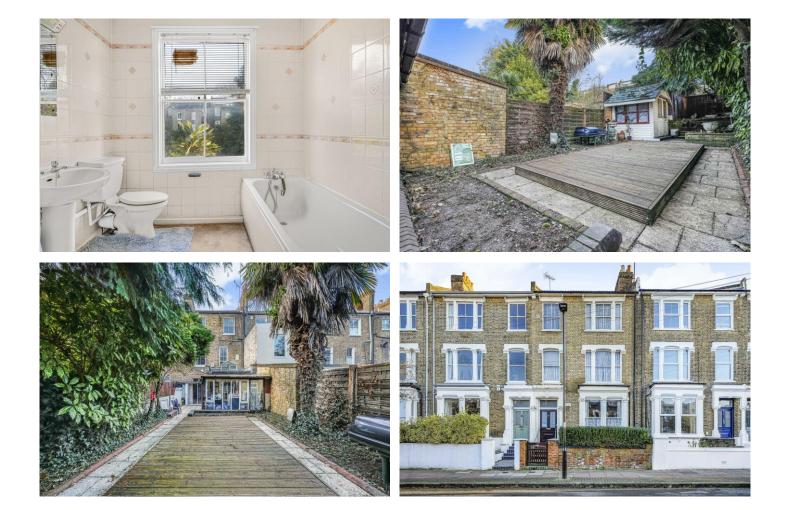

Rarely available and full of potential, this charming period property offers spacious living and excellent scope for personalisation.

Boasting approximately 1,800 sqft of internal space, this well proportioned home spans three floors, complemented by a basement cellar and an extensive rear garden with a summer house and shed.