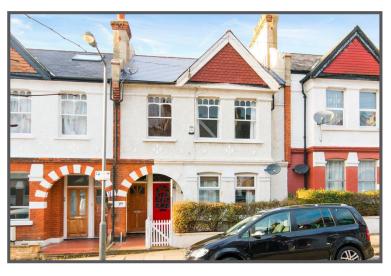

## Salterford Road, Tooting, London, SW17

- 2 Double bedrooms
- Large living room

Unfurnished

- Stripped wood floors
- Period features
- Dining Room

A delightful and spacious two bedroom garden flat well located for transport with both Tooting Mainline and Tooting Broadway Stations within walking distance. This well proportioned character ground floor maisonette comprises a spacious living room, good size master bedroom, a second double bedroom, dining room, fitted kitchen and bathroom with modern suite. Further benefits include wooden floors in the principal rooms, private rear garden and private entrance.