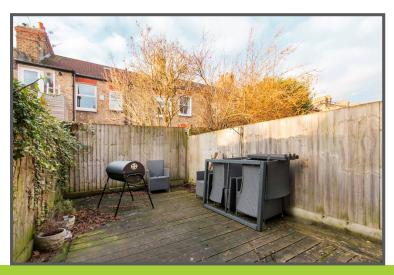

## Salterford Road, Tooting, London, SW17

- 2 Double bedrooms
- Large living room

Unfurnished

- Stripped wood floors
- Period features
- Dining Room

A delightful and spacious two bedroom garden flat well located for transport with both Tooting Mainline and Tooting Broadway Stations within walking distance. This well proportioned character ground floor maisonette comprises a spacious living room, good size master bedroom, a second double bedroom, dining room, fitted kitchen and bathroom with modern suite. Further benefits include wooden floors in the principal rooms, private rear garden and private entrance.