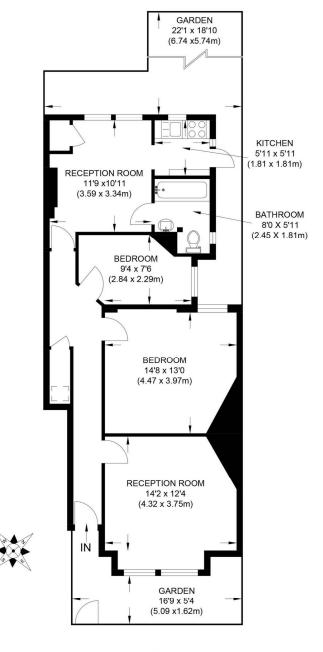

### **GROUND FLOOR**

#### APPROX. GROSS INTERNAL FLOOR AREA 786 SQ FT / 73 SQ M

Illustration for identification purpose only, not to scale
All measurements are maximum, and includes wardrobes and window bays where applicable
Prepared by Pixangle ©. Tel 020 8870 2118