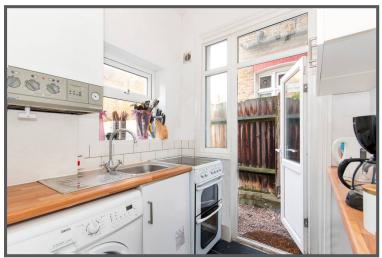

## Salterford Road, Tooting, London, SW17

- 2 Double bedrooms
- Large living room

Unfurnished

- Stripped wood floors
- Period features
- Dining Room

A delightful and spacious two bedroom garden flat well located for transport with both Tooting Mainline and Tooting Broadway Stations within walking distance. This well proportioned character ground floor maisonette comprises a spacious living room, good size master bedroom, a second double bedroom, dining room, fitted kitchen and bathroom with modern suite. Further benefits include wooden floors in the principal rooms, private rear garden and private entrance.