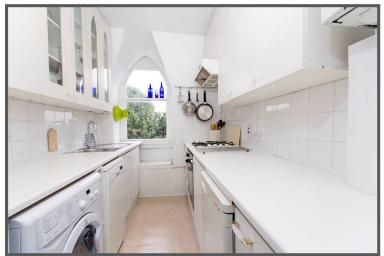

#### Queenstown Road, Battersea, London, SW8

- Stunning Roof Terrace
- Double Bedroom
- Brilliant for Transport
- Fully Fitted Kitchen
- Spacious Living Room
- ♥ Top Floor

A STUNNING and WONDERFULLY SPACIOUS top floor flat with a FABULOUS ROOF TERRACE, perfectly located for transport, shopping, parks and restaurants. This superb flat of 691 square feet comprises a character living room with fireplace, a well fitted kitchen, large double bedroom with built in wardrobe, bathroom with modern suite and fabulous ROOF TERRACE. The property is well located for transport with Queenstown Road and Wandsworth Road Mainline Stations within 10-12 minute walk, whilst frequent bus services to Vauxhall and Clapham Junction can be found on Wandsworth Road.