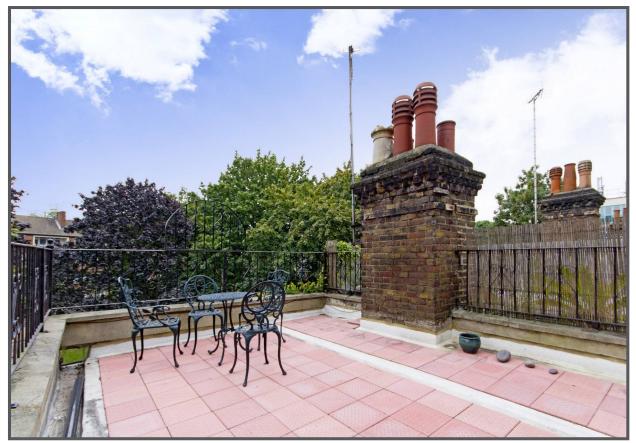

#### Queenstown Road, Battersea, London, SW8

- Stunning Roof Terrace
- Double Bedroom
- Brilliant for Transport
- Fully Fitted Kitchen
- Spacious Living Room
- ♥ Top Floor

A STUNNING and WONDERFULLY SPACIOUS top floor flat with a FABULOUS ROOF TERRACE, perfectly located for transport, shopping, parks and restaurants. This superb flat of 691 square feet comprises a character living room with fireplace, a well fitted kitchen, large double bedroom with built in wardrobe, bathroom with modern suite and fabulous ROOF TERRACE. The property is well located for transport with Queenstown Road and Wandsworth Road Mainline Stations within 10-12 minute walk, whilst frequent bus services to Vauxhall and Clapham Junction can be found on Wandsworth Road.