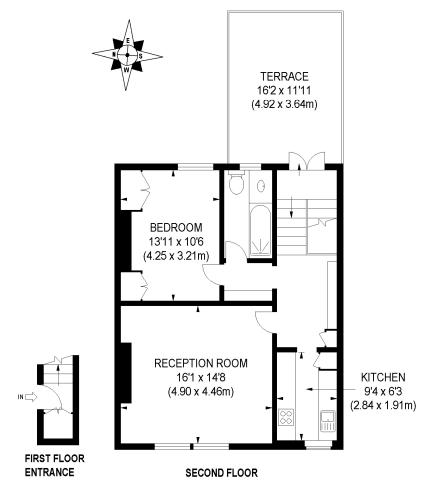

# To Let: £2,250 per month

APPROX. GROSS INTERNAL FLOOR AREA 691 SQ FT / 64.19 SQ M

Illustration for identification purposes only, not to scale
All measurements are maximum, and includes wardrobes and window bays where applicable
Prepared by Pixangle © . Tel 020 8870 2118