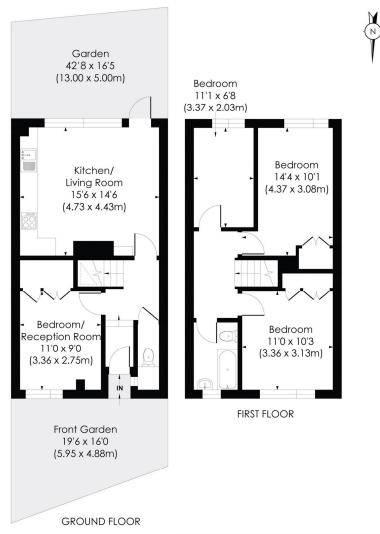

#### WHITLOCK DRIVE, SW19

Approx. Gross Internal Floor Area

893 Sq. ft/82.95 Sq. m

© Pixangle Property Marketing Ltd. info@pixangle.com Tel: 0208 870 2118

This floor plan has been prepared for the purpose of illustration only in accordance with the latest RICS code of measuring practice and is not to scale. All measurements and areas are approximate and whilst every effort has been made to ensure the accuracy of the plan contained here, no responsibility is taken for any error, omission or misstatement.