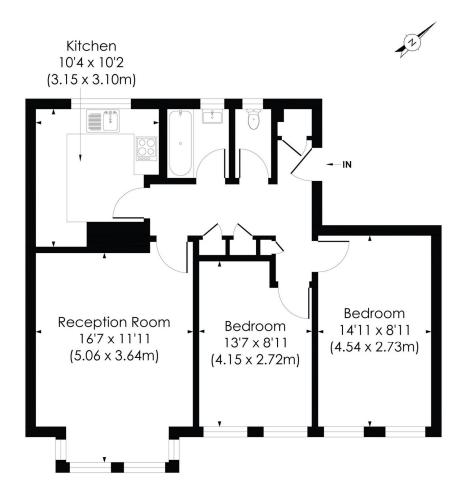

#### DINGWALL ROAD, SW18

Approx. Gross Internal Floor Area 689 Sq. ft/64.05 Sq. m

#### FIRST FLOOR

© Pixangle Property Marketing Ltd. info@pixangle.com Tel: 0208 870 2118

PIX angle This floor plan has been prepared for the purpose of illustration only in accordance with the latest RICS code of measuring practice and is not to scale. All measurements and areas are approximate and whilst every effort has been made to ensure the accuracy of the plan contained here, no responsibility is taken for any error, omission or misstatement.