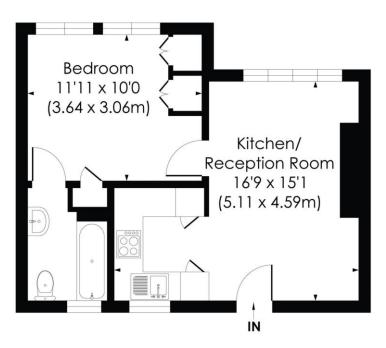

#### **COLEMAN COURT, SW18**

Approx. Gross Internal Floor Area 375 Sq. ft/34.81 Sq. m

#### THIRD FLOOR

© Pixangle Property Marketing Ltd. info@pixangle.com Tel: 0208 870 2118