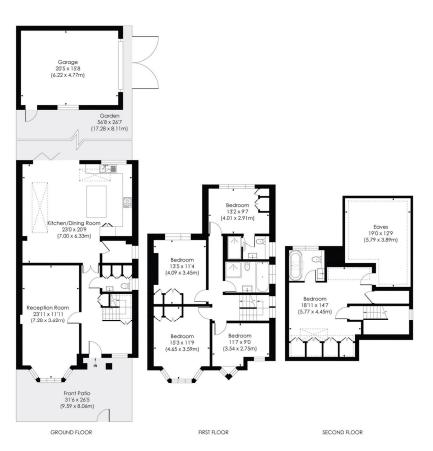

#### SUTHERLAND GROVE, SW18

Approx. Gross Internal Floor Area

2695 Sq. ft/250.39 Sq. m

Including Eaves and Garage

© Pixangle Property Marketing Ltd. info@pixangle.com Tel: 0208 870 2118