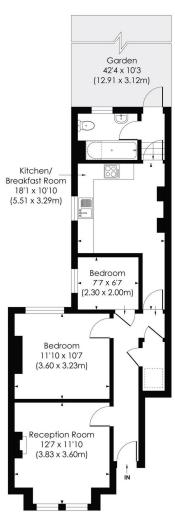

### PENWITH ROAD, SW18

Approx. Gross Internal Floor Area

632 Sq. ft/58.72 Sq. m

### **GROUND FLOOR**

© Pixangle Property Marketing Ltd. info@pixangle.com Tel: 0208 870 2118