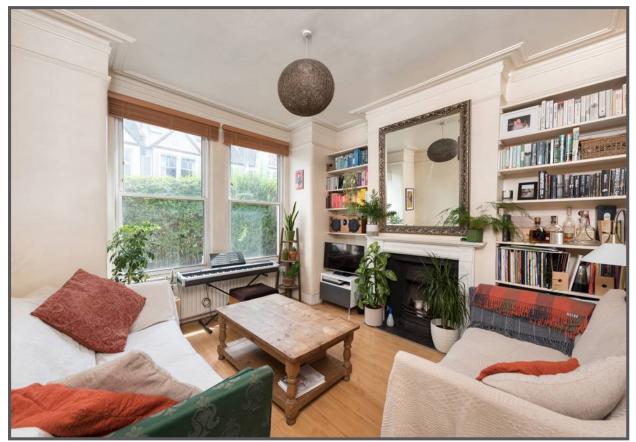

### Penwith Road, Southfields, London, SW18

- Excellent Location
- Eat in Kitchen
- ♥ No Onward Chain
- Great for Transport
- Character Garden Flat
- Private Garden

A wonderful ground floor flat with PRIVATE GARDEN AND ENTRANCE perfectly located for transport with EARLSFILED MAINLINE STATION within walking distance along with the extensive range of shops bars and restaurants on GARRATT LANE. The flat is well presented throughout comprising character living room with original features, a well fitted eat in kitchen, two bedrooms and bathroom with modern suite, all complimented by the 42' rear private garden. The property is being sold with no onward chain along with Share of Freehold.