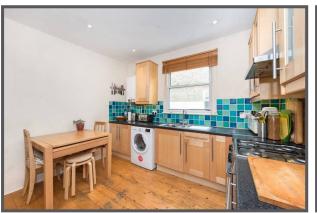

### Penwith Road, Southfields, London, SW18

- Excellent Location
- Eat in Kitchen
- ♥ No Onward Chain
- Great for Transport
- Character Garden Flat
- Private Garden

A wonderful ground floor flat with PRIVATE GARDEN AND ENTRANCE perfectly located for transport with EARLSFILED MAINLINE STATION within walking distance along with the extensive range of shops bars and restaurants on GARRATT LANE. The flat is well presented throughout comprising character living room with original features, a well fitted eat in kitchen, two bedrooms and bathroom with modern suite, all complimented by the 42' rear private garden. The property is being sold with no onward chain along with Share of Freehold.