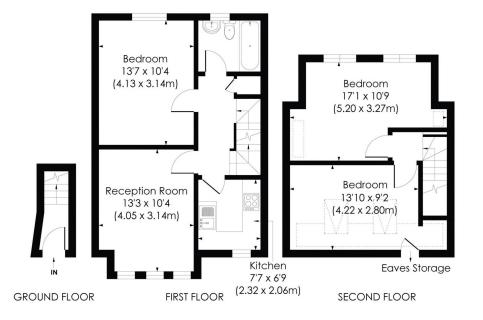

## **DURNSFORD ROAD, SW19**

Approx. Gross Internal Floor Area

814 Sq. ft/75.60 Sq. m (Including reduced height) 755 Sq. ft/70.10 Sq. m (Excluding reduced height)

© Pixangle Property Marketing Ltd. info@pixangle.com Tel: 0208 870 2118

pixangle into preative marketing the properties of illustration only in accordance with the latest RICS code of measuring practice and is not to scale. All measurements and areas are approximate and whilst every effort has been made to ensure the accuracy of the plan contained here, no responsibility is taken for any error, omision or missiantement.