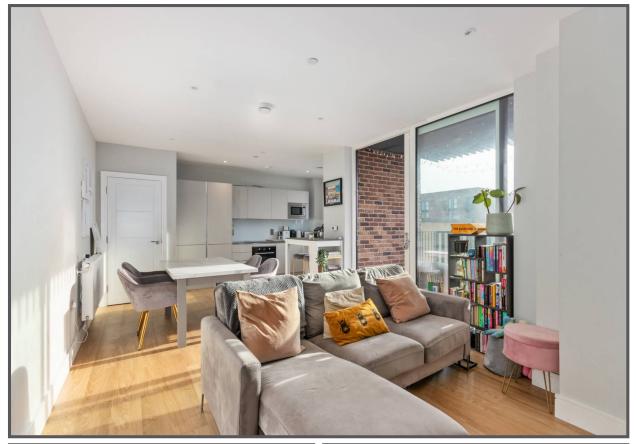

# Greyhound Parade, Wimbledon, London, SW17

- No Onward Chain
- Large Living Space
- Private Balcony
- Stunning Views
- 244 Year Lease
- Ideal First Time Buy

A Stunning 6th Floor apartment boasting the most amazing views over AFC Wimbledon Stadium, where match days will never be the same! Set within this highly regarded development constructed just over 3 years ago this spacious apartment with large open plan living space and well fitted kitchen with integrated appliances, generous double bedroom, stylish bathroom, good storage and a fabulous balcony would make the ideal first time buy. Millwards Court is very well located with excellent transport facilities with regular bus services to Wimbledon and Tooting, whilst there the more immediate area offers supermarkets, coffee shops and gyms on the door step.