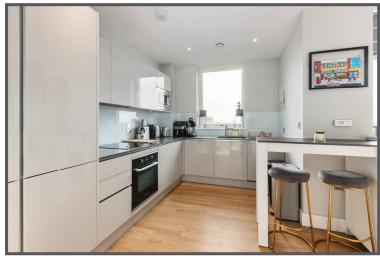

# Greyhound Parade, Wimbledon, London, SW17

- No Onward Chain
- Large Living Space
- Private Balcony
- Stunning Views
- 244 Year Lease
- Ideal First Time Buy

A Stunning 6th Floor apartment boasting the most amazing views over AFC Wimbledon Stadium, where match days will never be the same! Set within this highly regarded development constructed just over 3 years ago this spacious apartment with large open plan living space and well fitted kitchen with integrated appliances, generous double bedroom, stylish bathroom, good storage and a fabulous balcony would make the ideal first time buy. Millwards Court is very well located with excellent transport facilities with regular bus services to Wimbledon and Tooting, whilst there the more immediate area offers supermarkets, coffee shops and gyms on the door step.