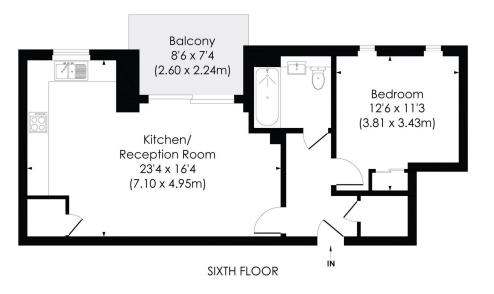

#### **GREYHOUND PARADE, SW17**

Approx. Gross Internal Floor Area

572 Sq. ft/53.10 Sq. m