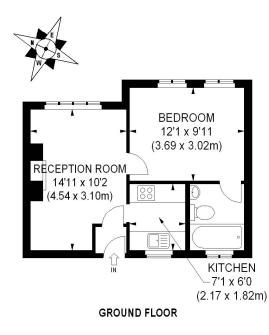

## For Sale: £289,950

Seymour Green, 483 Merton Road, London SW18 5LET: 020 8870 0111F: 020 3302 9598E: southfields@seymour-green.co.ukW: seymour-green.co.uk

APPROX. GROSS INTERNAL FLOOR AREA 367 SQ FT / 34 SQ M

Illustration for identification purposes only, not to scale All measurements are maximum, and includes wardrobes and window bays where applicable Prepared by Pixangle © . Tel 020 8870 2118

Seymour Green, 483 Merton Road, London SW18 5LE T: 020 8870 0111 F: 020 3302 9598 E: southfields@seymour-green.co.uk W: seymour-green.co.uk