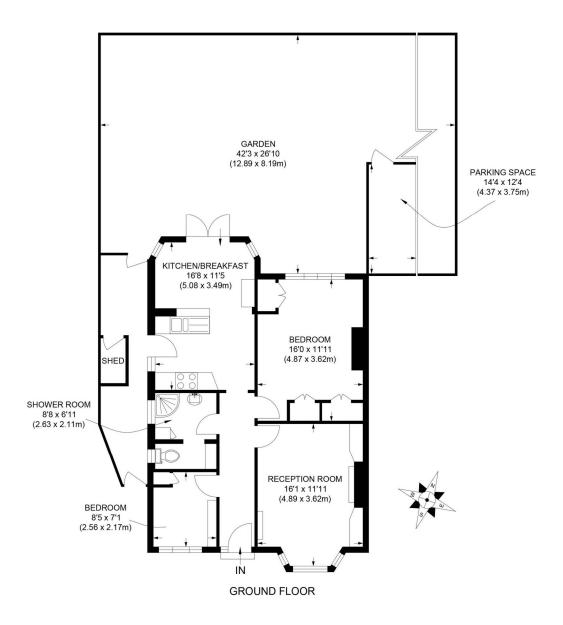

#### APPROX. GROSS INTERNAL FLOOR AREA 765 SQ FT $\,/$ 71.1 SQ M

Illustration for identification purpose only, not to scale
All measurements are maximum, and includes wardrobes and window bays where applicable
Prepared by Pixangle ©. Tel 020 8870 2118