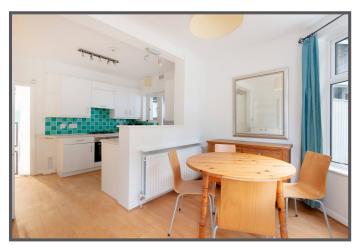

#### Woodside, Wimbledon, London, SW19

- Wonderful Kitchen/ **Dining Room**
- **Ideal Location**

- Large Reception Room
- Spacious Double plus Single Bedrooms

A delightful character maisonette ideally located for all the amenities of Wimbledon Village, the Town Centre and transport to London. This superbly presented garden flat comprises a large reception room with feature fireplace and built in storage, a wonderful kitchen/dining room with French doors leading to the gorgeous rear garden, a generous double bedroom with plentiful built in wardrobes, a further single bedroom/study also with desk and storage and a shower room with washer/dryer, vanity and cupboards. The property also benefits from useful side access and valuable off street parking for one car.