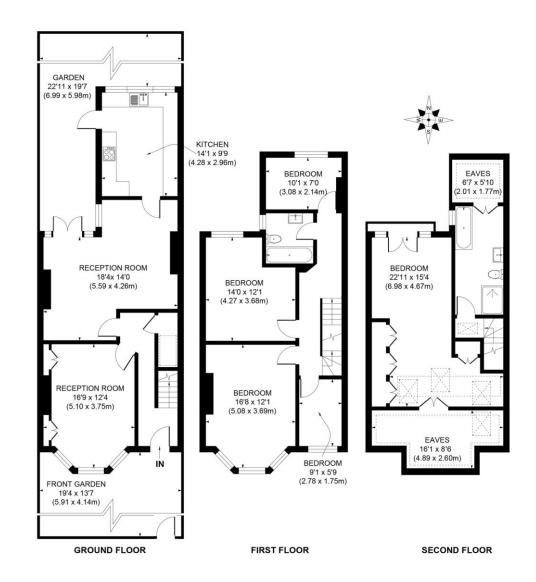

# For Sale: £1,500,000

Seymour Green, 483 Merton Road, London SW18 5LE T: 020 8870 0111 F: 020 3302 9598 E: southfields@seymour-green.co.uk W: seymour-green.co.uk

APPROX. GROSS INTERNAL FLOOR AREA 1954 SQ FT / 181.5 SQ M (INCLUDING EAVES) (EAVES STORAGE 155 SQ FT / 14.36 SQ M) Illustration for identification purpose only, not to scale

All measurements are maximum, and includes wardrobes and window bays where applicable Prepared by Pixangle ©. Tel 020 8870 2118