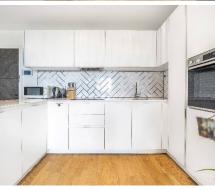

## Arbour House, Greenleaf Walk, Southall, UB1

Discover a chic studio apartment in the highly desirable Green Quarter development, crafted by the renowned Berkeley Group. This beautifully presented unit spans approximately 453 square feet and features a custom-designed kitchen with integrated appliances, an open-plan living area with direct access to a private balcony boasting southeast views. The cozy bedroom is discreetly positioned with carpet flooring, fitted wardrobes, and a stylish three-piece bathroom. Additional amenities include a utility cupboard with ample storage, a video entry system, and access to exclusive residents-only gardens.