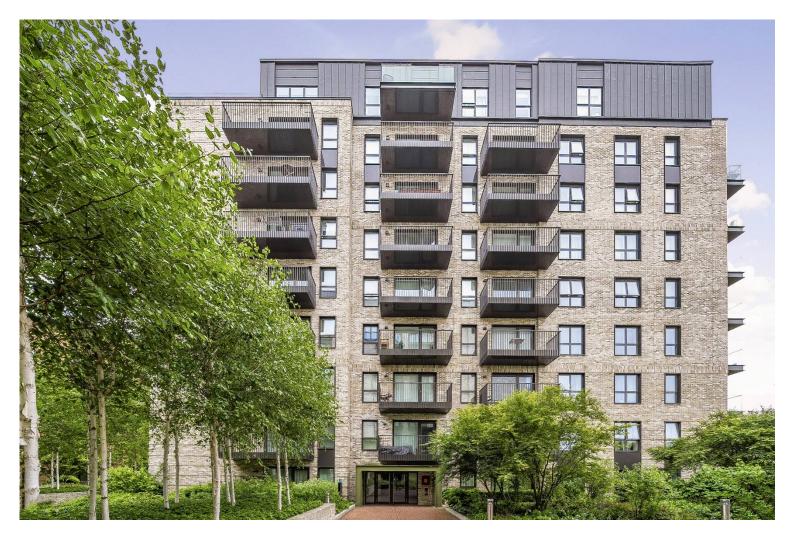

## Arbour House, Greenleaf Walk, Southall, UB1

Discover a chic studio apartment in the highly desirable Green Quarter development, crafted by the renowned Berkeley Group. This beautifully presented unit spans approximately 453 square feet and features a custom-designed kitchen with integrated appliances, an open-plan living area with direct access to a private balcony boasting southeast views. The cozy bedroom is discreetly positioned with carpet flooring, fitted wardrobes, and a stylish three-piece bathroom. Additional amenities include a utility cupboard with ample storage, a video entry system, and access to exclusive residents-only gardens.

# Arbour House, Greenleaf Walk, Southall, UB1