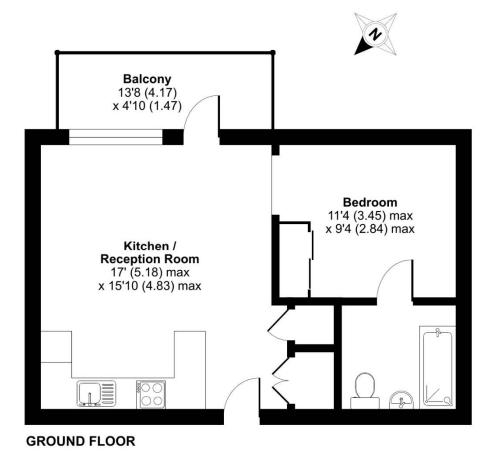

### Greenleaf Walk, Southall, UB1

Approximate Area = 453 sq ft / 42 sq m For identification only - Not to scale