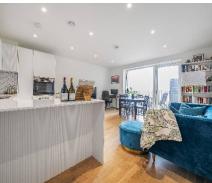

## Arbour House, Greenleaf Walk, Southall, UB1

Discover a chic studio apartment in the highly desirable Green Quarter development, crafted by the renowned Berkeley Group. This beautifully presented unit spans approximately 453 square feet and features a custom-designed kitchen with integrated appliances, an open-plan living area with direct access to a private balcony boasting southeast views. The cozy bedroom is discreetly positioned with carpet flooring, fitted wardrobes, and a stylish three-piece bathroom. Additional amenities include a utility cupboard with ample storage, a video entry system, and access to exclusive residents-only gardens.