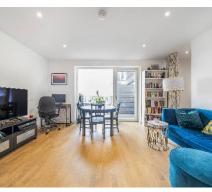

## Arbour House, Greenleaf Walk, Southall, UB1

Discover a chic studio apartment in the highly desirable Green Quarter development, crafted by the renowned Berkeley Group. This beautifully presented unit spans approximately 453 square feet and features a custom-designed kitchen with integrated appliances, an open-plan living area with direct access to a private balcony boasting southeast views. The cozy bedroom is discreetly positioned with carpet flooring, fitted wardrobes, and a stylish three-piece bathroom. Additional amenities include a utility cupboard with ample storage, a video entry system, and access to exclusive residents-only gardens.