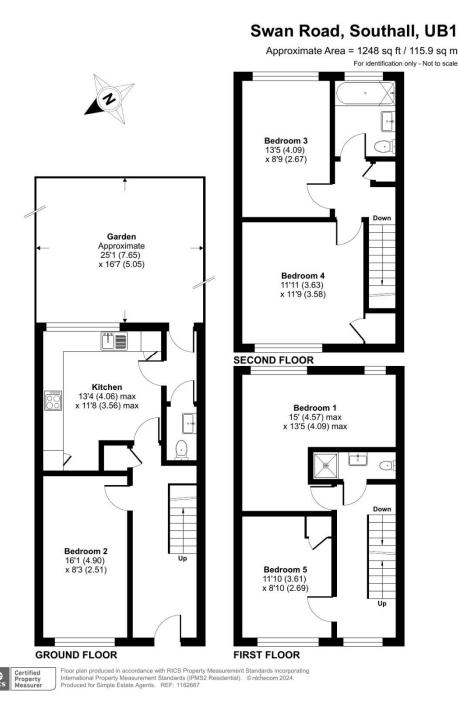

#### Swan Road, Southall, UB1

Simple Estate Agents present to the market this four bed town house. The property benefits from off street parking, 1.5 bathrooms, four good size bedrooms and private rear garden. The property is located close to local shops, bus stops and local schools. This could be great for a family or a buy to let investment. Book your viewing before this is gone..

### Swan Road, Southall, UB1