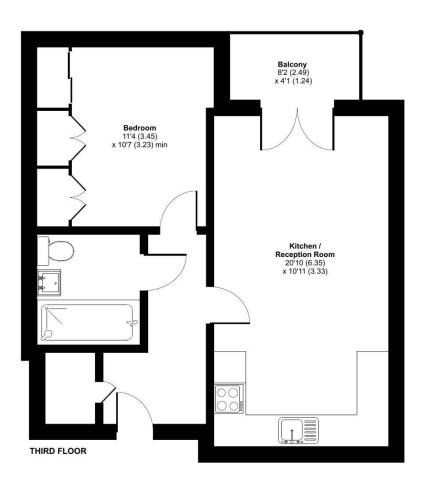

#### Severus House, Varcoe Gardens, Hayes, UB3

Approximate Area = 493 sq ft / 45.8 sq m
For identification only - Not to scale