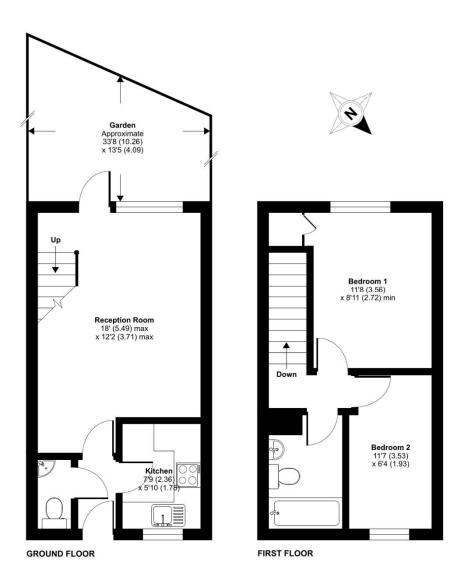

## Crestwood Way, Hounslow, TW4

Approximate Area = 574 sq ft / 53 sq m

Floor plan produced in accordance with RICS Property Measurement Standards incorporating International Property Measurement Standards (IPMS2 Residential). © n/checom 2024. Produced for Simple Estate Agents. REF: 1185248