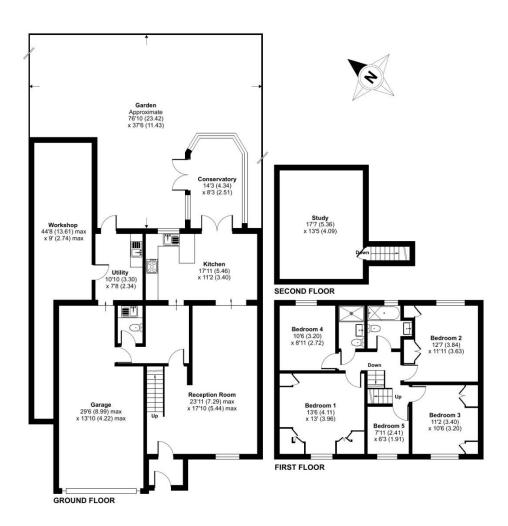

#### Harlington Road, Uxbridge, UB8

Approximate Area = 2253 sq ft / 209.3 sq m Garage = 357 sq ft / 33.1 sq m Total = 2610 sq ft / 242.4 sq m

For identification only - Not to scale

| Environmental Impact (CO ) Rating                   |                          |           |
|-----------------------------------------------------|--------------------------|-----------|
|                                                     | Current                  | Potential |
| Very environmentally friendly - lower CO2 emissions |                          |           |
| (92-100)                                            |                          |           |
| (81-91)                                             |                          | 82        |
| (69-80) C                                           |                          |           |
| (55-68) D                                           | 60                       |           |
| (39-54)                                             |                          |           |
| (21-38)                                             |                          |           |
| (1-20) G                                            |                          |           |
| Not environmentally friendly - higher CO2 emissions |                          |           |
| England Scotland & Wales                            | EU Directiv<br>2002/91/E |           |