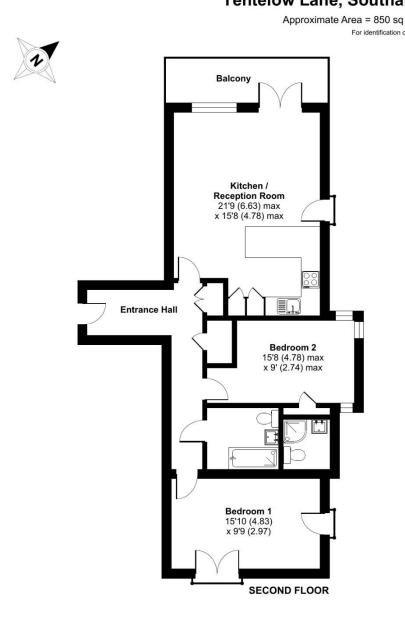

# Deck Court, Tentlow Lane, Southall, UB2

Floor plan produced in accordance with RICS Property Measurement 2nd Edition, Incorporating International Property Measurement Standards (IPMS2 Residential). © ntchecom 2025. Incorporating International Property Measurement Sta Produced for Simple Estate Agents. REF: 1261928

## Tentelow Lane, Southall, UB2

Approximate Area = 850 sq ft / 79 sq m For identification only - Not to scale