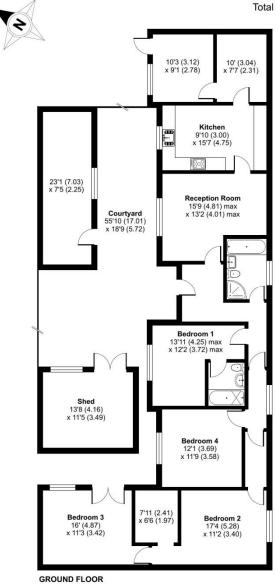

#### Chestnut Close, West Drayton, UB7

Approximate Area = 1471 sq ft / 136.6 sq m Outbuilding = 326 sq ft / 30.2 sq m Total = 1797 sq ft / 166.8 sq m

For identification only - Not to scale

| Environmental Impact (CO ) Rating                   |         |           |
|-----------------------------------------------------|---------|-----------|
|                                                     | Current | Potential |
| Very environmentally friendly - lower CO2 emissions |         |           |
| (92-100) 🛕                                          |         |           |
| (81-91)                                             |         | 81        |
| (69-80) C                                           | 70      | O U       |
| (55-68) D                                           | 00      |           |
| (39-54)                                             |         |           |
| (21-38) <b>F</b>                                    |         |           |
| (1-20) G                                            |         |           |
| Not environmentally friendly - higher CO2 emissions |         |           |