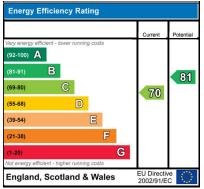

#### Chestnut Close, West Drayton, UB7

Approximate Area = 1471 sq ft / 136.6 sq m Outbuilding = 326 sq ft / 30.2 sq m Total = 1797 sq ft / 166.8 sq m

For identification only - Not to scale

| Environmental Impact (CO ) Rating                   |         |           |
|-----------------------------------------------------|---------|-----------|
|                                                     | Current | Potential |
| Very environmentally friendly - lower CO2 emissions |         |           |
| (92-100) 🛕                                          |         |           |
| (81-91)                                             |         | 81        |
| (69-80) C                                           | 70      | O U       |
| (55-68) D                                           | 00      |           |
| (39-54)                                             |         |           |
| (21-38) <b>F</b>                                    |         |           |
| (1-20) G                                            |         |           |
| Not environmentally friendly - higher CO2 emissions |         |           |