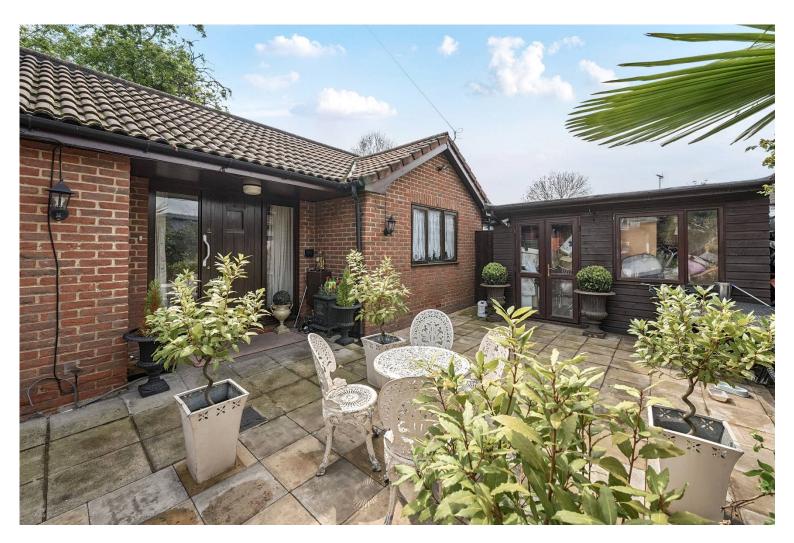

### Chestnut Close, West Drayton, UB7

4 Bedroom Detached Bungalow in Great Location!! Set in a quiet and private spot, this four-bedroom detached bungalow is a fantastic opportunity for families or investors alike. With a generous 1,424 sq ft of space, this home offers plenty of room and flexibility. Inside, the property features a bright entrance hall, a spacious and light-filled reception room, and a modern kitchen/breakfast area with plenty of storage, worktop space, a range cooker, and room for appliances ideal for family living and entertaining. There are also two handy utility rooms, four good-sized bedrooms, including a main bedroom with its own en-suite, and a stylish four-piece family bathroom. Outside, you Il find a gated entrance, off-street parking, and a low-maintenance courtyard garden.