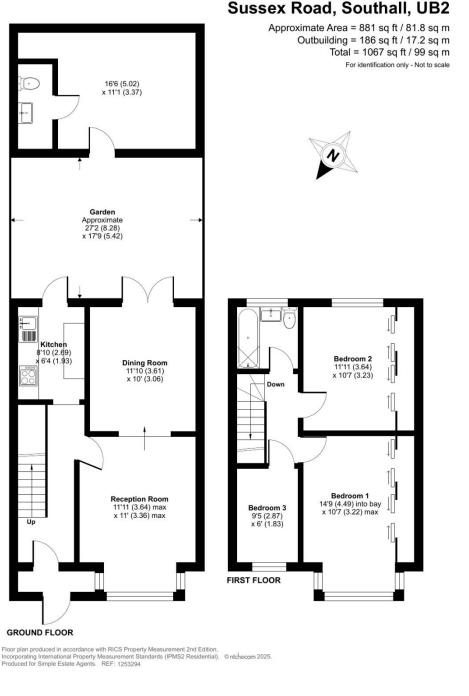

### Sussex Road, Southall, UB2

Located in a prime spot on Sussex Road, Southall (UB2 5EF), this spacious three-bedroom terraced house is perfect for first-time buyers and buy-to-let investors. The property boasts generously sized rooms, two bright reception areas, and a versatile outbuilding with a W/C, offering extra space for work or storage. Just a short walk to Southall Station on the Elizabeth Line, it provides excellent transport links into Central London and beyond. With its fantastic location and great potential, this home is a must-see!

## Sussex Road, Southall, UB2