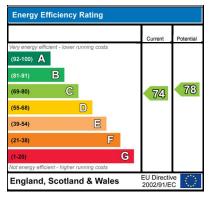

#### The Farmlands, Northolt, UB5

Approximate Area = 668 sq ft / 62.1 sq m
For identification only - Not to scale

| Environmental Impact (CO ) Rating                   |         |           |
|-----------------------------------------------------|---------|-----------|
|                                                     | Current | Potential |
| Very environmentally friendly - lower CO2 emissions |         |           |
| (92-100)                                            |         |           |
| (81-91)                                             |         |           |
| (69-80) C                                           | 74      | 78        |
| (55-68) D                                           |         |           |
| (39-54)                                             |         |           |
| (21-38) <b>F</b>                                    |         |           |
| (1-20) G                                            |         |           |
| Not environmentally friendly - higher CO2 emissions |         |           |