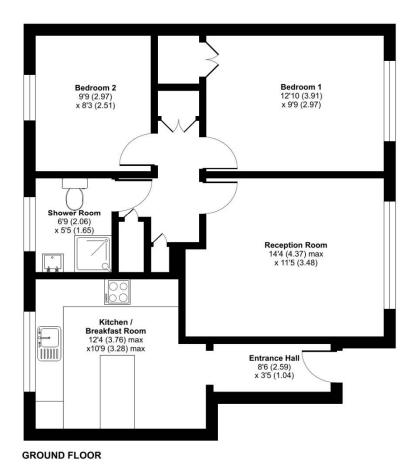

#### The Farmlands, Northolt, UB5

Approximate Area = 668 sq ft / 62.1 sq m
For identification only - Not to scale

| Environmental Impact (CO ) Rating                   |         |           |
|-----------------------------------------------------|---------|-----------|
|                                                     | Current | Potential |
| Very environmentally friendly - lower CO2 emissions |         |           |
| (92-100)                                            |         |           |
| (81-91)                                             |         |           |
| (69-80) C                                           | 74      | 78        |
| (55-68) D                                           |         |           |
| (39-54)                                             |         |           |
| (21-38) <b>F</b>                                    |         |           |
| (1-20) G                                            |         |           |
| Not environmentally friendly - higher CO2 emissions |         |           |