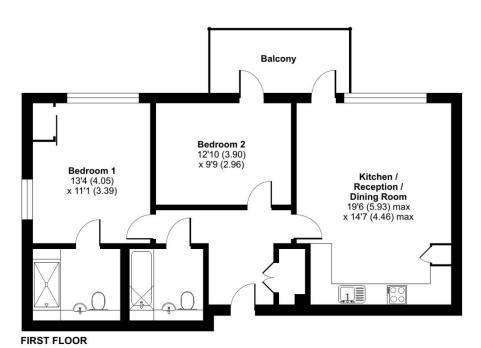

## Samuelson House, Merrick Road, Southall, UB2

Approximate Area = 784 sq ft / 72.8 sq m

For identification only - Not to scale

Floor plan produced in accordance with RICS Property Measurement 2nd Edition, Incorporating International Property Measurement Standards (IPMS2 Residential). @nichecom 2025. Produced for Simple Estate Agents. REF: 1284048