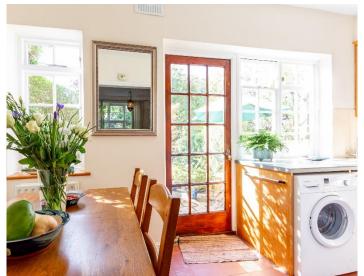

This most attractive cottage has been lovingly and well maintained and features a delightful west facing garden. The accommodation offers: Living room. Fitted kitchen. Two bedrooms. Bathroom. Warmed by gas fired central heating. The property also offers an opportunity to extend into the attic room - *subject to the usual planning consent.* 