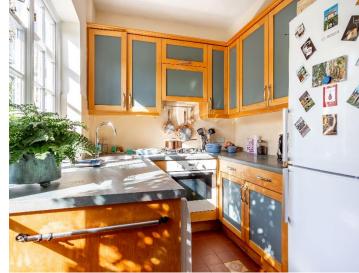

This most attractive cottage has been lovingly and well maintained and features a delightful west facing garden. The accommodation offers: Living room. Fitted kitchen. Two bedrooms. Bathroom. Warmed by gas fired central heating. The property also offers an opportunity to extend into the attic room - *subject to the usual planning consent.* 