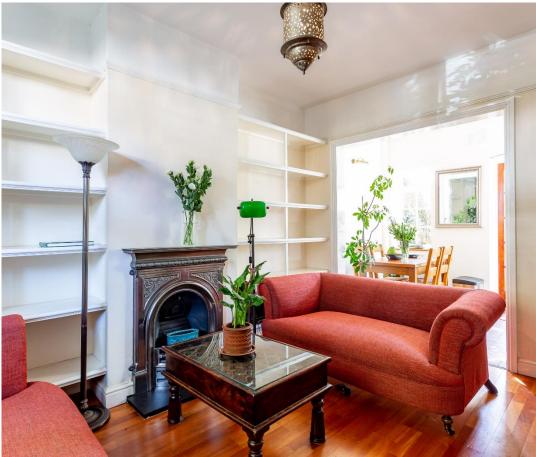

This most attractive cottage has been lovingly and well maintained and features a delightful west facing garden. The accommodation offers: Living room. Fitted kitchen. Two bedrooms. Bathroom. Warmed by gas fired central heating. The property also offers an opportunity to extend into the attic room - *subject to the usual planning consent.* 