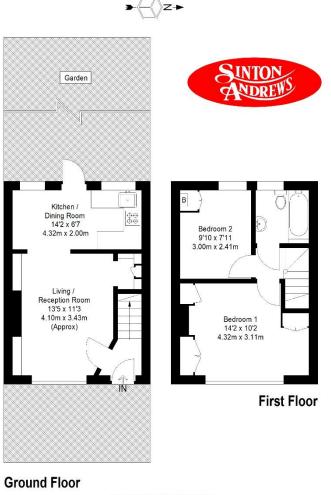

## 52 Fowlers Walk, Ealing W5 1BG

Approximate Gross Internal Area Ground Floor = 296 sq ft / 27.5 sq m First Floor = 293 sq ft / 27.2 sq m Total = 589 sq ft / 54.7 sq m

Cube Property Marketing © 2019 Illustration for identification purposes only, measurements are approximate, not to scale.