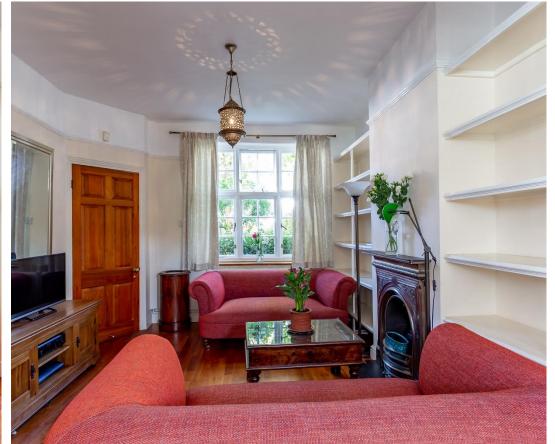

This most attractive cottage has been lovingly and well maintained and features a delightful west facing garden. The accommodation offers: Living room. Fitted kitchen. Two bedrooms. Bathroom. Warmed by gas fired central heating. The property also offers an opportunity to extend into the attic room - *subject to the usual planning consent.* 