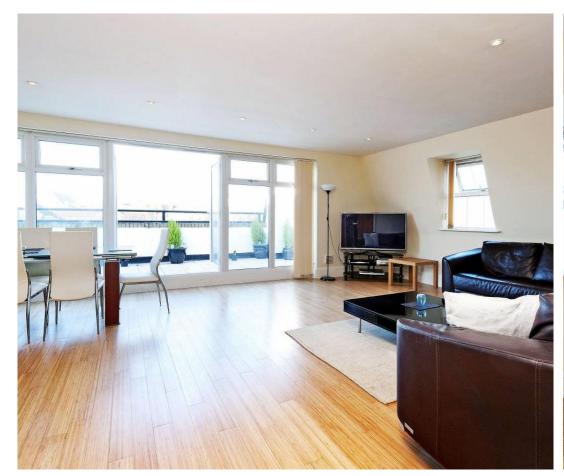

This is very bright and roomy top floor purpose-built apartment comes with a good size living room with own private balcony, fitted kitchen / diner, two good size bedrooms and two modern bathrooms (one en suite), wood flooring, gas central heating, double glazing, lift, well-kept communal gardens, secure gated off-street parking, and visitors parking and long lease.