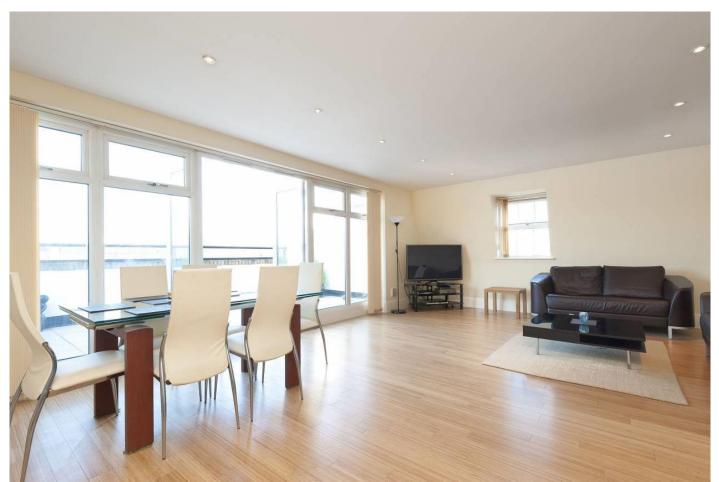

This is very bright and roomy top floor purpose-built apartment comes with a good size living room with own private balcony, fitted kitchen / diner, two good size bedrooms and two modern bathrooms (one en suite), wood flooring, gas central heating, double glazing, lift, well-kept communal gardens, secure gated off-street parking, and visitors parking and long lease.