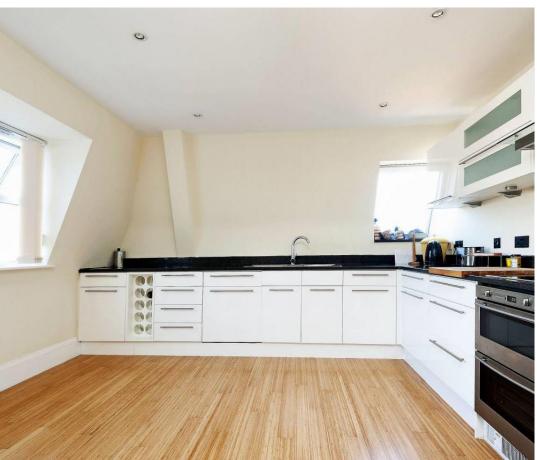

This is very bright and roomy top floor purpose-built apartment comes with a good size living room with own private balcony, fitted kitchen / diner, two good size bedrooms and two modern bathrooms (one en suite), wood flooring, gas central heating, double glazing, lift, well-kept communal gardens, secure gated off-street parking, and visitors parking and long lease.