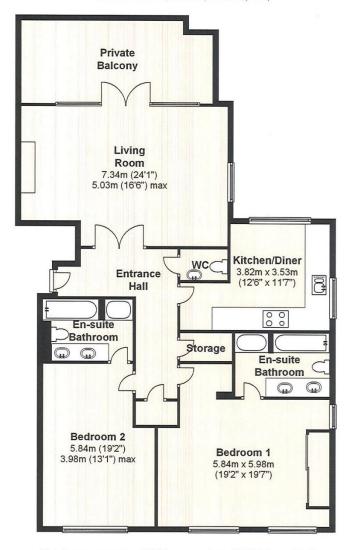

This is very bright and roomy top floor purpose-built apartment comes with a good size living room with own private balcony, fitted kitchen / diner, two good size bedrooms and two modern bathrooms (one en suite), wood flooring, gas central heating, double glazing, lift, well-kept communal gardens, secure gated off-street parking, and visitors parking and long lease.

Lease: 981 Years remaining Service Charge: £5,000 p.a.

Ground Rent: £200.00 per annum

**COUNCIL TAX BAND: F** 

**EPC Rating: C** 

**Top Floor** Approx. 154.0 sq. metres (1657.9 sq. feet)

Total area: approx. 154.0 sq. metres (1657.9 sq. feet)