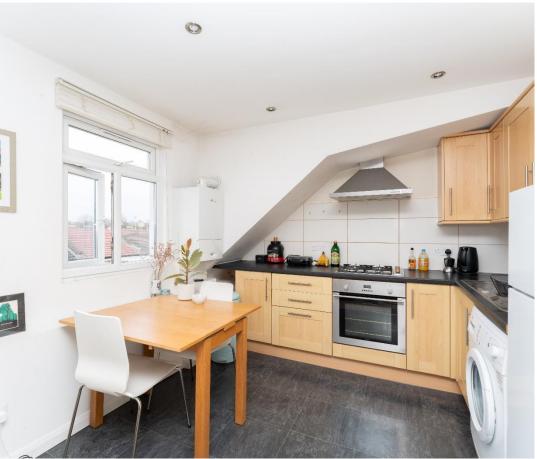

## THIS TOP FLOOR CONVERSION FLAT IS AN EXCELLENT OPPORTUNITY FOR FIRST TIME BUYERS OR INVESTORS.

This light & airy one bedroom flat comprises of: Open plan kitchen. Double bedroom. Bathroom. Gas fired central heating and assisted by double glazing. The flat is offered with a long lease and no forward chain.