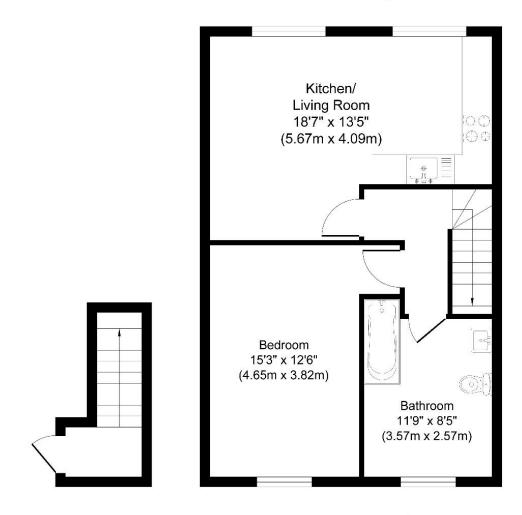

## THIS TOP FLOOR CONVERSION FLAT IS AN EXCELLENT OPPORTUNITY FOR FIRST TIME BUYERS OR INVESTORS.

This light & airy one bedroom flat comprises of: Open plan kitchen. Double bedroom. Bathroom. Gas fired central heating and assisted by double glazing. The flat is offered with a long lease and no forward chain.

## Flat 3 12 Kirchen Road Ealing W13 0TY

Approximate Gross Internal Floor Area 539.51 sq. ft / 50.12 sq. m

Illustration for identification purposes only, measurements are approximate, not to scale.

produced by jcphotographystudio.com