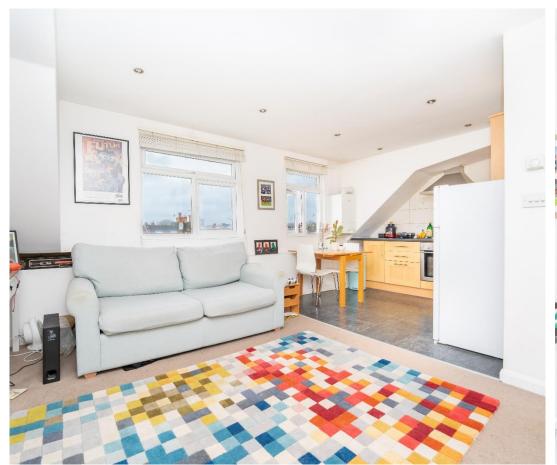

## THIS TOP FLOOR CONVERSION FLAT IS AN EXCELLENT OPPORTUNITY FOR FIRST TIME BUYERS OR INVESTORS.

This light & airy one bedroom flat comprises of: Open plan kitchen. Double bedroom. Bathroom. Gas fired central heating and assisted by double glazing. The flat is offered with a long lease and no forward chain.