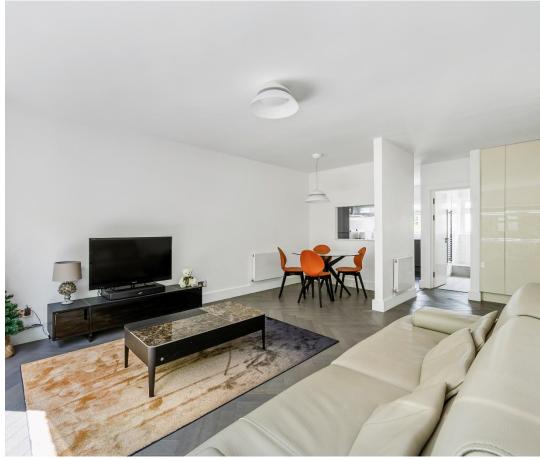

This smart modern and bright apartment comes with a very good size living / dining room. A luxury fitted kitchen and stylish modern shower room. Solid oak wood floors. New double glazing. Gas fired central heating. Two good sized bedrooms. **GARAGE** and communal gardens.