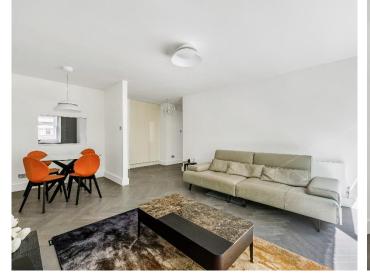

This smart modern and bright apartment comes with a very good size living / dining room. A luxury fitted kitchen and stylish modern shower room. Solid oak wood floors. New double glazing. Gas fired central heating. Two good sized bedrooms. **GARAGE** and communal gardens.