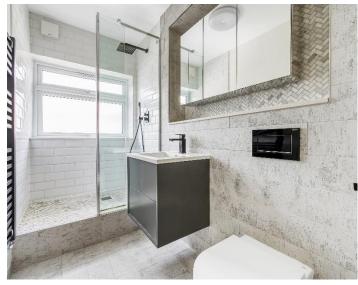

This smart modern and bright apartment comes with a very good size living / dining room. A luxury fitted kitchen and stylish modern shower room. Solid oak wood floors. New double glazing. Gas fired central heating. Two good sized bedrooms. **GARAGE** and communal gardens.