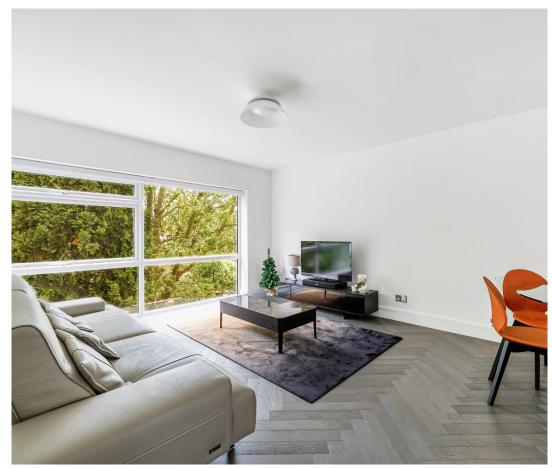

This smart modern and bright apartment comes with a very good size living / dining room. A luxury fitted kitchen and stylish modern shower room. Solid oak wood floors. New double glazing. Gas fired central heating. Two good sized bedrooms. **GARAGE** and communal gardens.