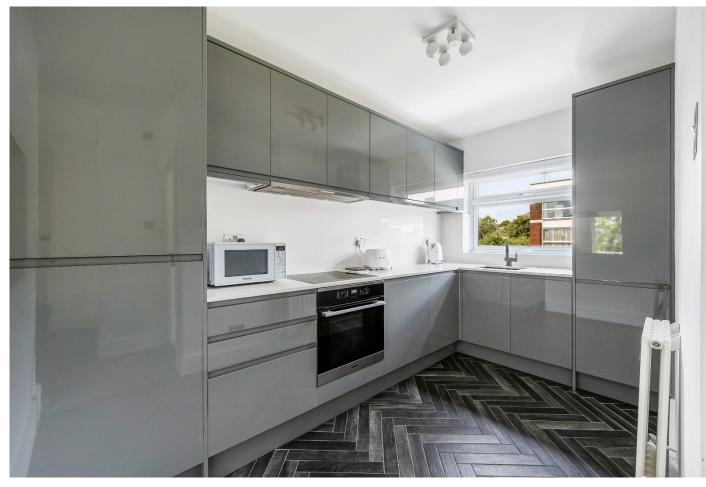

This smart modern and bright apartment comes with a very good size living / dining room. A luxury fitted kitchen and stylish modern shower room. Solid oak wood floors. New double glazing. Gas fired central heating. Two good sized bedrooms. **GARAGE** and communal gardens.