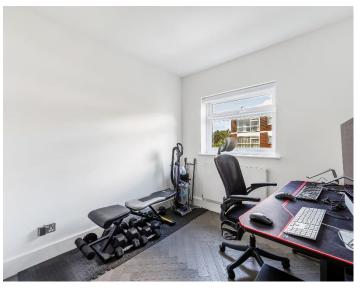

This smart modern and bright apartment comes with a very good size living / dining room. A luxury fitted kitchen and stylish modern shower room. Solid oak wood floors. New double glazing. Gas fired central heating. Two good sized bedrooms. **GARAGE** and communal gardens.