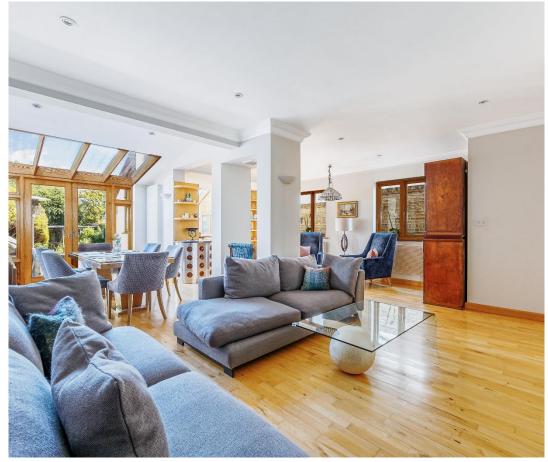

The property is also well placed for a variety of good local schools including Notting Hill High School, North Ealing Primary schools, St Benedict's to name a few.

This deceptively spacious chain free family house comes with two reception rooms and extended kitchen / breakfast room. Downstairs cloakroom and cellar. Six bedrooms. Two stylish bathrooms. Studio / office. Underfloor heating on the 1st and 2nd floors. Solar heating for hot water. Large secluded rear gardens. Gated driveway with off street parking for two cars.