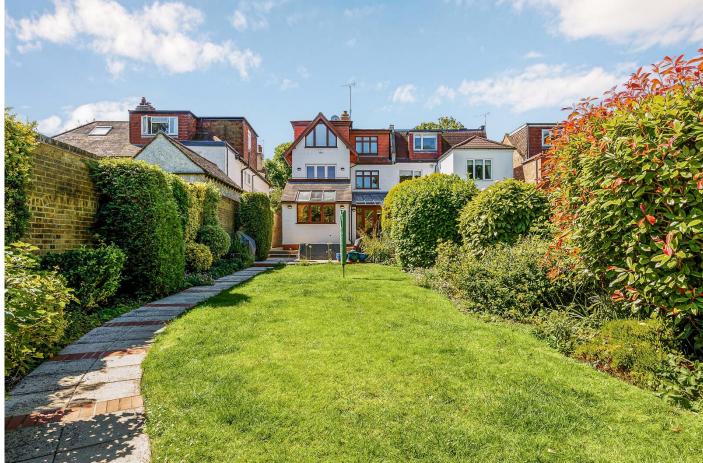

## A CLEVERLY EXTENDED SIX-BEDROOM, TWO-BATHROOM SEMI-DETACHED FAMILY HOME WITH A REALLY GOOD SIZE GARDEN.

Castlebar Park is a very sought after residential street close to Pitshanger Village and parks with its good array of local shops, restaurants and pubs close at hand.

The property is also well placed for a variety of good local schools including Notting Hill High School, North Ealing Primary schools, St Benedict's to name a few.

This deceptively spacious chain free family house comes with two reception rooms and extended kitchen / breakfast room. Downstairs cloakroom and cellar. Six bedrooms. Two stylish bathrooms. Studio / office. Underfloor heating on the 1st and 2nd floors. Solar heating for hot water. Large secluded rear gardens. Gated driveway with off street parking for two cars.