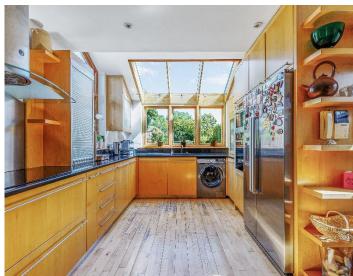

The property is also well placed for a variety of good local schools including Notting Hill High School, North Ealing Primary schools, St Benedict's to name a few.

This deceptively spacious chain free family house comes with two reception rooms and extended kitchen / breakfast room. Downstairs cloakroom and cellar. Six bedrooms. Two stylish bathrooms. Studio / office. Underfloor heating on the 1st and 2nd floors. Solar heating for hot water. Large secluded rear gardens. Gated driveway with off street parking for two cars.