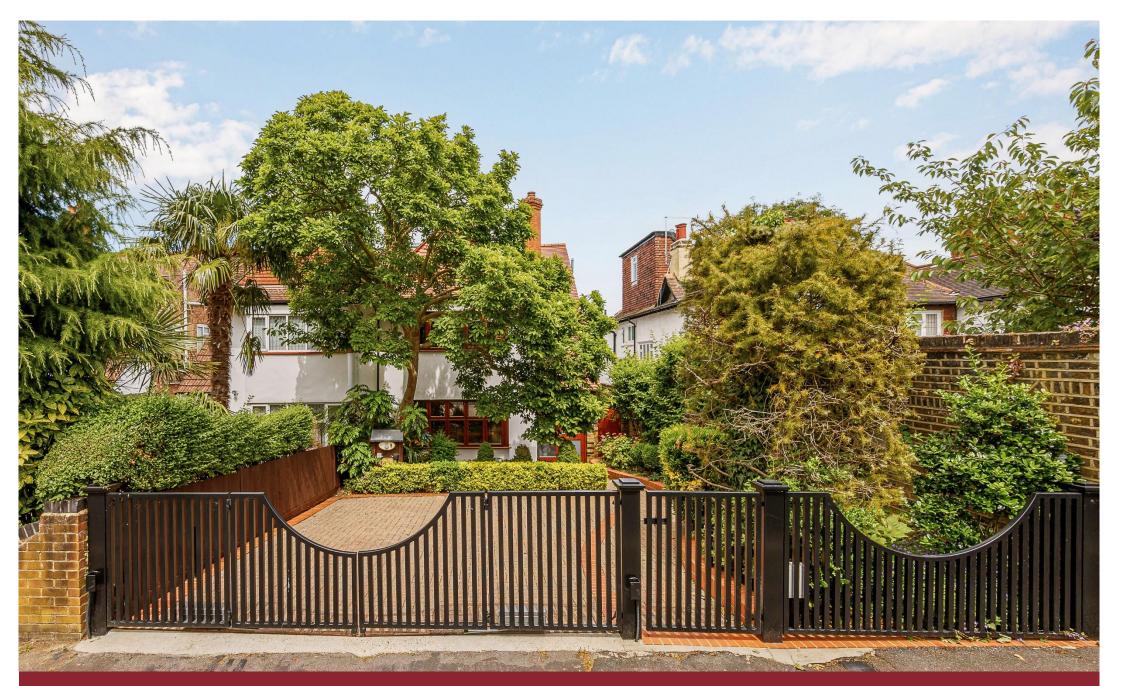

## £1,725,000 Freehold CASTLEBAR PARK, EALING, W5 1BX

## A CLEVERLY EXTENDED SIX-BEDROOM, TWO-BATHROOM SEMI-DETACHED FAMILY HOME WITH A REALLY GOOD SIZE GARDEN.

Castlebar Park is a very sought after residential street close to Pitshanger Village and parks with its good array of local shops, restaurants and pubs close at hand.

The property is also well placed for a variety of good local schools including Notting Hill High School, North Ealing Primary schools, St Benedict's to name a few.

This deceptively spacious chain free family house comes with two reception rooms and extended kitchen / breakfast room. Downstairs cloakroom and cellar. Six bedrooms. Two stylish bathrooms. Studio / office. Underfloor heating on the 1st and 2nd floors. Solar heating for hot water. Large secluded rear gardens. Gated driveway with off street parking for two cars.