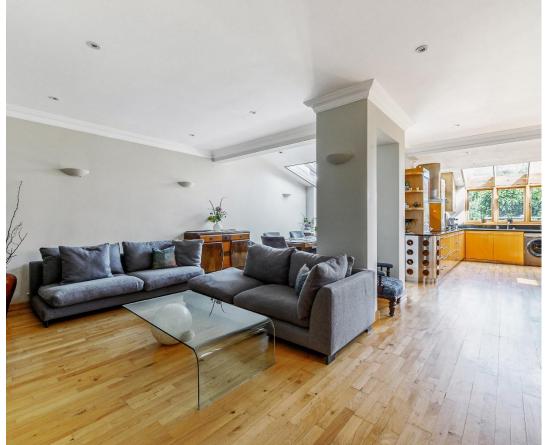

The property is also well placed for a variety of good local schools including Notting Hill High School, North Ealing Primary schools, St Benedict's to name a few.

This deceptively spacious chain free family house comes with two reception rooms and extended kitchen / breakfast room. Downstairs cloakroom and cellar. Six bedrooms. Two stylish bathrooms. Studio / office. Underfloor heating on the 1st and 2nd floors. Solar heating for hot water. Large secluded rear gardens. Gated driveway with off street parking for two cars.