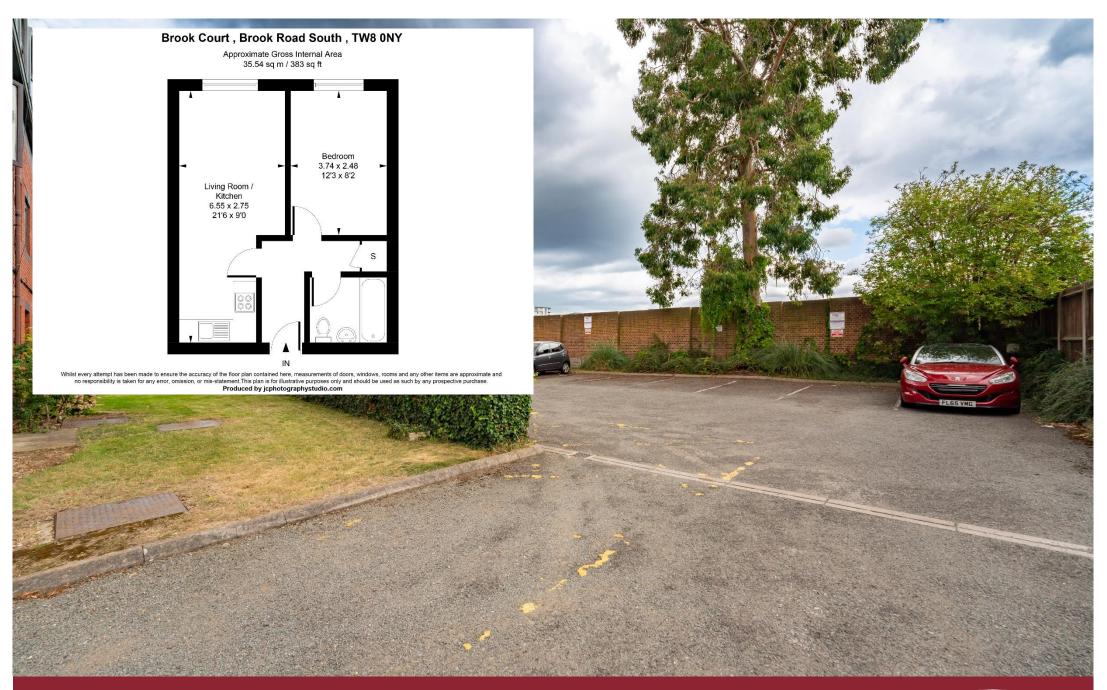

## A KEENLY PRICED ONE BEDROOM FIRST FLOOR APARTMENT IN THIS CONVENIENT LOCATION.

*Brook Court* is well situated in the heart of Brentford close to its newly rejuvenated high street with busy shops, bars and restaurants close at hand alongside Brentford and Kew Main line stations and good local bus services.

This cosy one-bedroom apartment is ideal for first time / investment buyers with low outgoings, electric heating and no forward chain.

Lease: Currently being extended to 999 years.

**Service Charge:** Estimated for June 2024 - June 2025 £1,483.27 (£741.64 already been paid) Insurance included.