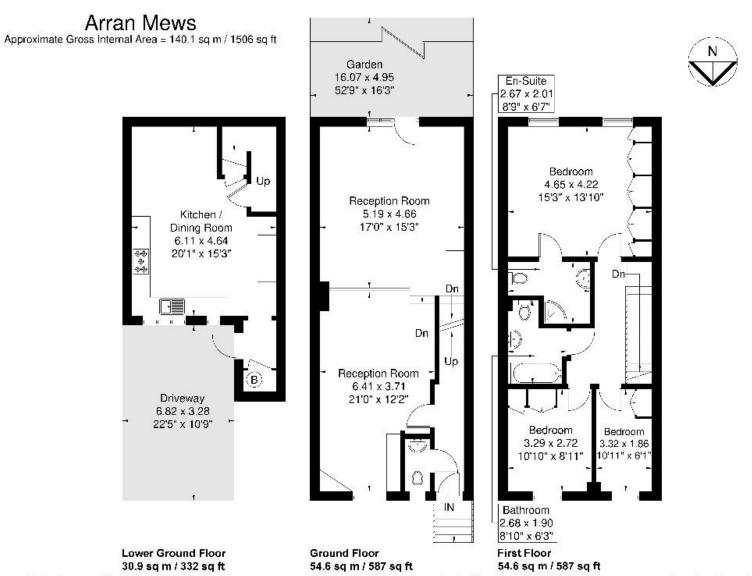

£1,050,000 Freehold

4 ARRAN MEWS, EALING, W5 3PY

This impressive home is equipped with modern, energy-efficient features such as solar panels and an iBoost system for hot water, ensuring reduced energy bills. The architecturally designed layout offers abundant natural light, solid oak floors, and a delightful south-facing landscaped garden with off-street parking. Nestled in a peaceful cul-de-sac just moments from Ealing Common, with convenient access to Acton Town, Ealing Common, and Ealing Broadway (Elizabeth line), this property provides a perfect balance of tranquillity and urban convenience. Additionally, it is close to shops, bars, and parks. Nearby reputable schools.

The interior includes two receptions, a well-equipped kitchen/dining area, Main bedroom with an En-suite followed by two further bedrooms, and a family bathroom. The secluded garden is beautifully landscaped with mature plants and a Koi Pond.

## **COUNCIL TAX BAND: G**

**EPC Rating: C** 

www.sintonandrews.cor 020 8566 1990

Although every attempt has been made to ensure accuracy, all measurements are approximate. The floorplan is for illustrative purposes only and not to scale. 
© www.prspective.co.uk