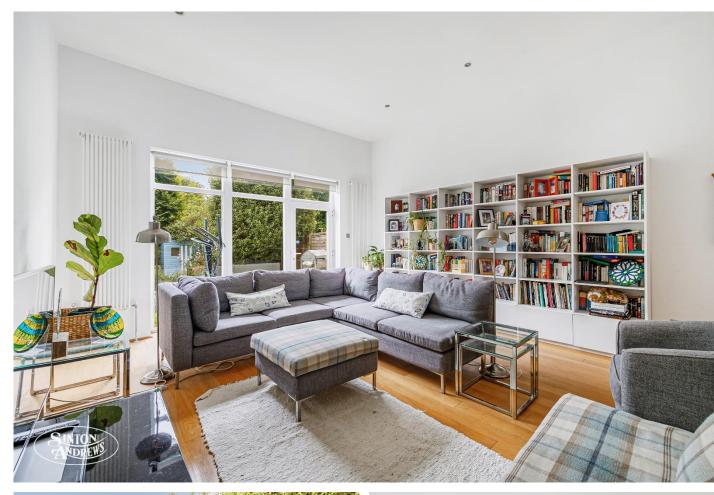

The interior includes two receptions, a well-equipped kitchen/dining area, Main bedroom with an En-suite followed by two further bedrooms, and a family bathroom. The secluded garden is beautifully landscaped with mature plants and a Koi Pond.