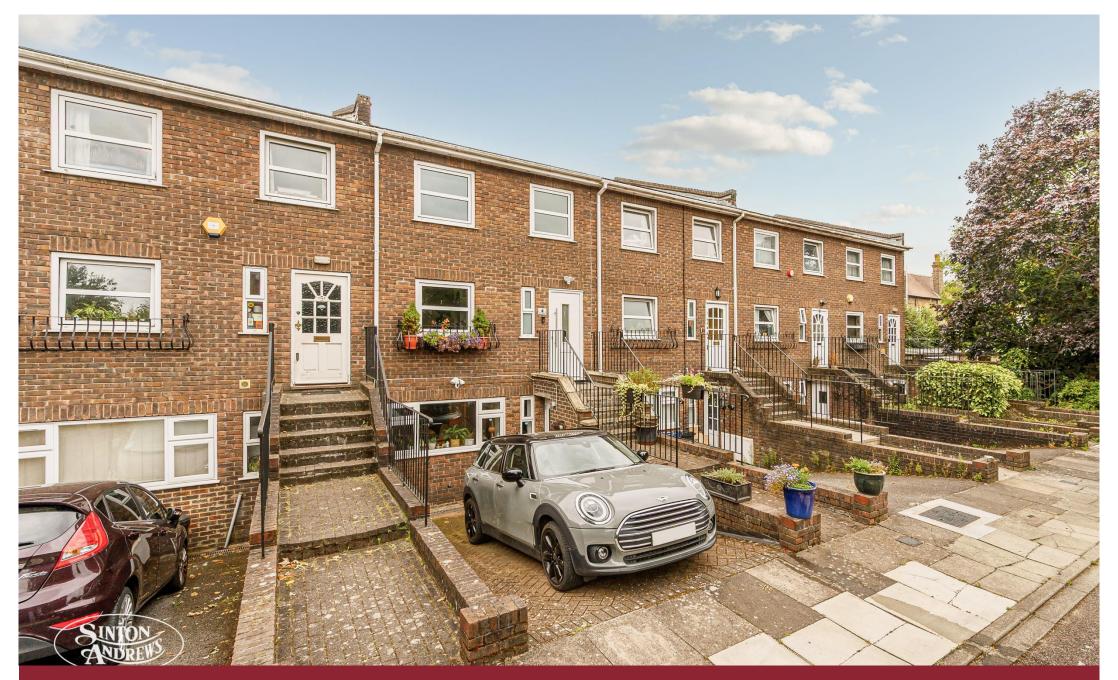

£1,050,000 Freehold

4 ARRAN MEWS, EALING, W5 3PY

This impressive home is equipped with modern, energy-efficient features such as solar panels and an iBoost system for hot water, ensuring reduced energy bills. The architecturally designed layout offers abundant natural light, solid oak floors, and a delightful south-facing landscaped garden with off-street parking. Nestled in a peaceful cul-de-sac just moments from Ealing Common, with convenient access to Acton Town, Ealing Common, and Ealing Broadway (Elizabeth line), this property provides a perfect balance of tranquillity and urban convenience. Additionally, it is close to shops, bars, and parks. Nearby reputable schools.