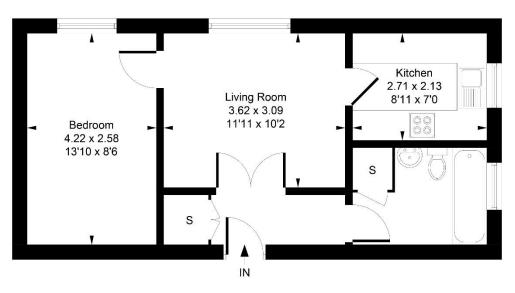

## Perivale Grange, Perivale Lane, Perivale, UB6 8TN

Approximate Gross Internal Area 39.48 sq m / 425 sq ft

Whilst every attempt has been made to ensure the accuracy of the floor plan contained here, measurements of doors, windows, rooms and any other items are approximate and no responsibility is taken for any error, omission, or mis-statement. This plan is for illustrative purposes only and should be used as such by any prospective purchase.