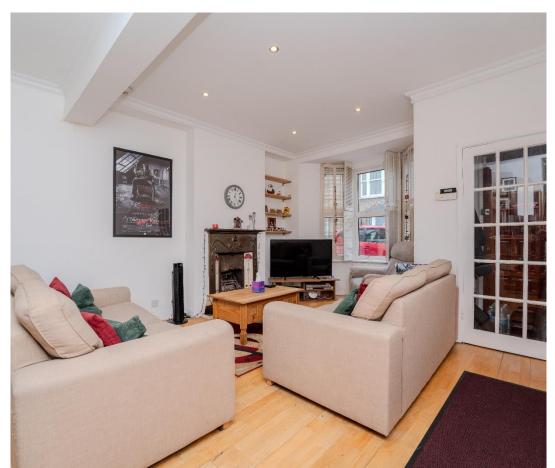

This spacious chain free property comes with a good size living room. Extended kitchen. Downstairs cloakroom. Three bedrooms. Bathroom and en suite shower room. Gas fired central heating and town garden.