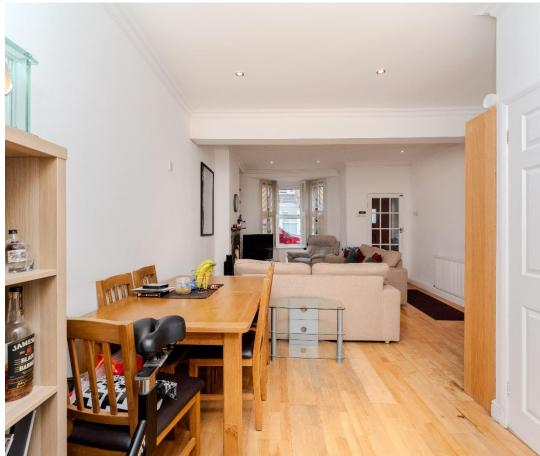

This spacious chain free property comes with a good size living room. Extended kitchen. Downstairs cloakroom. Three bedrooms. Bathroom and en suite shower room. Gas fired central heating and town garden.