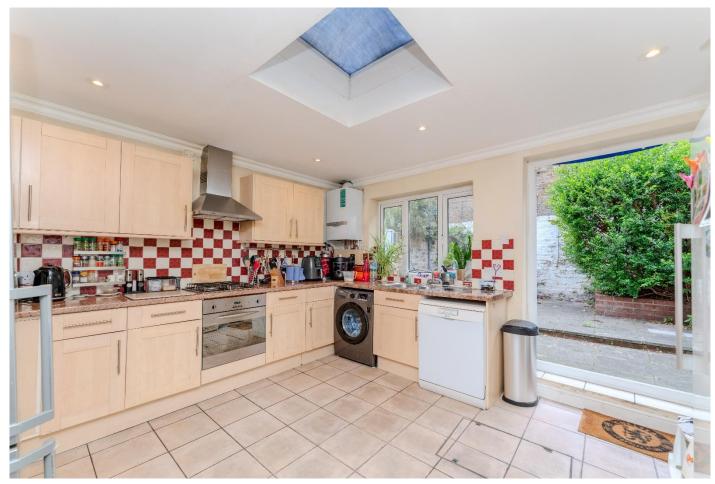

This spacious chain free property comes with a good size living room. Extended kitchen. Downstairs cloakroom. Three bedrooms. Bathroom and en suite shower room. Gas fired central heating and town garden.