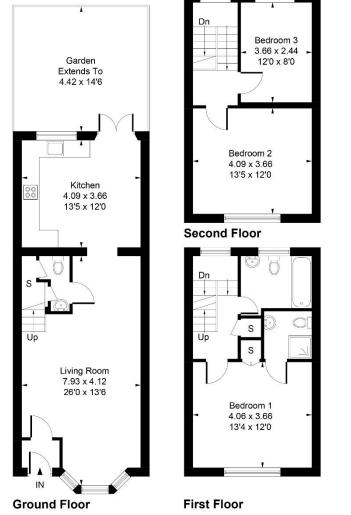

## Princes Road, Ealing, West London, W13

Approximate Gross Internal Area 106.28 sg m / 1143 sg ft

Whilst every attempt has been made to ensure the accuracy of the floor plan contained here, measurements of doors, windows, rooms and any other items are approximate and no responsibility is taken for any error, omission, or mis-statement.

This plan is for illustrative purposes only and should be used as such by any prospective purchaser.

Produced by jcphotographystudio.com