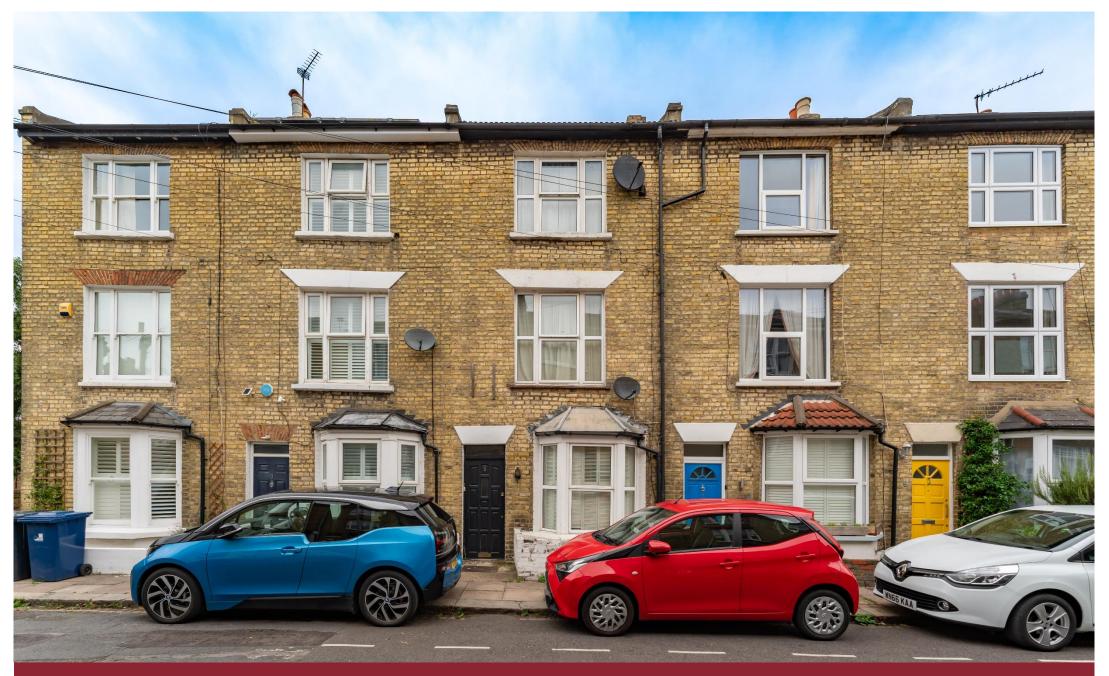

£750,000 Freehold

PRINCES ROAD, EALING, W13 9AS

A KEENLY PRICED THREE-BEDROOM VICTORIAN TERRACED HOUSE IN THIS CONVENIENT CUL-DE-SAC LOCATION CLOSE TO WEST EALING AND EALING BROADWAY STATIONS.

Princes Road is well located close to Walpole and Lammas parks and with easy reach of the main Town Centre and Ealing Broadway providing Crossrail and underground connections alongside West Ealing Station.

This spacious chain free property comes with a good size living room. Extended kitchen. Downstairs cloakroom. Three bedrooms. Bathroom and en suite shower room. Gas fired central heating and town garden.